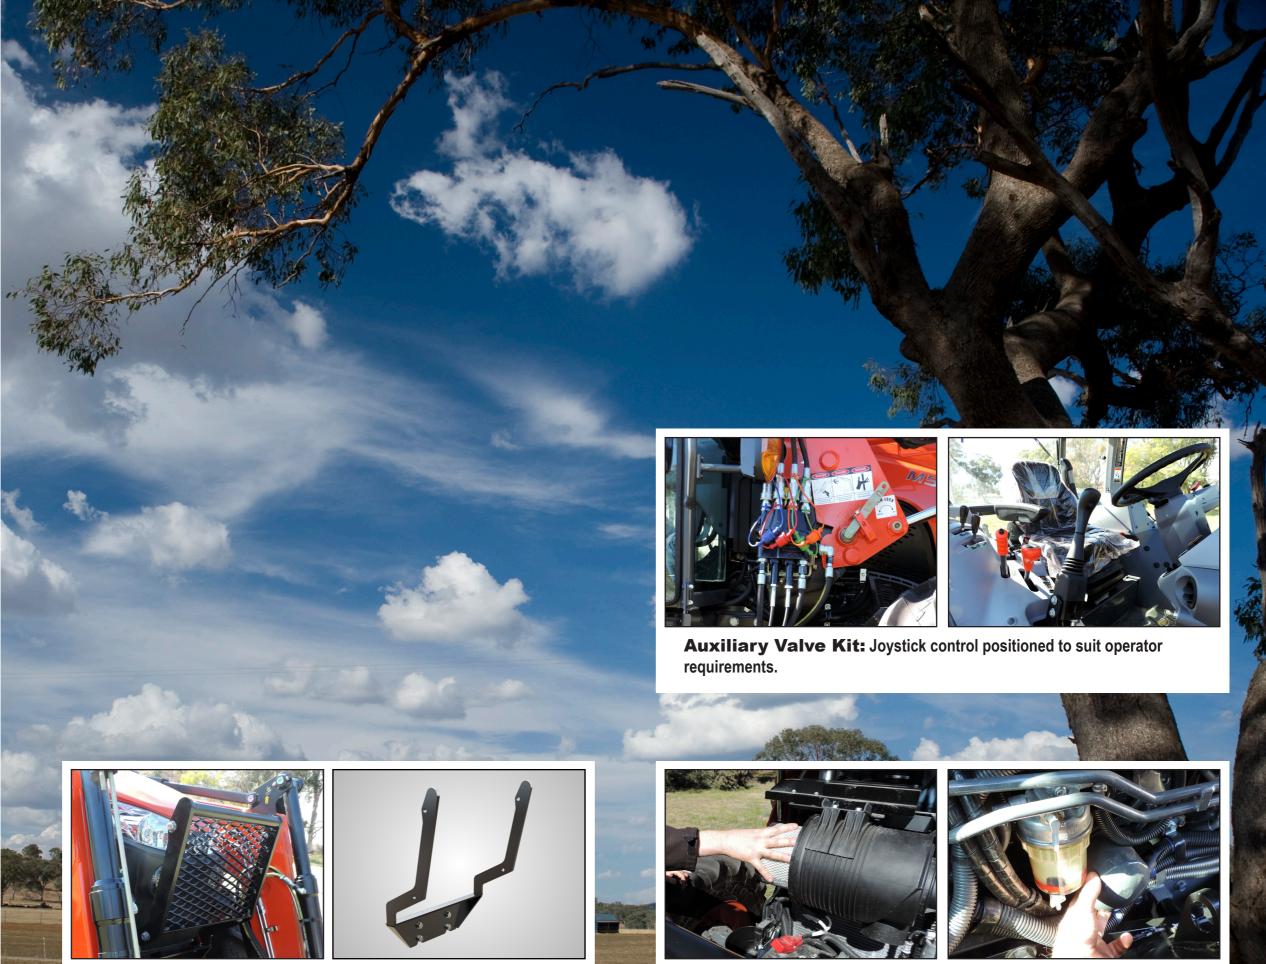

## **Control Options**

• Auxiliary Valve Kit

Control options may be upgraded with a multi-coupler.

### **Front Protection**

- Bump Guard
- Grille Guard

**Guard Options:** Protect the front of your investment with a grille guard or bump guard.

**Service Access:** Easy access to all the serviceable parts and components of your tractor, including air filters, oil filters and sump plug.