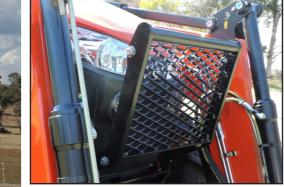

### **Front Protection**

- Bump Guard
- Grille Guard

**Guard Options:** Protect the front of your investment with a grille guard or bump guard.

**Service Access:** Easy access to all the serviceable parts and components of your tractor, including air filters, oil filters and sump plug.