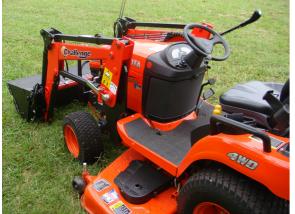

# **KUBDTA BX** BX2350 • BX2360 • BX2370 • BX2660 • BX2670

With Challenge loader packages your farming activities are made easier; designed and engineered tough, in Australia for Australian conditions.

### **Compatible Loaders**

• 1821

Compatible with mower deck