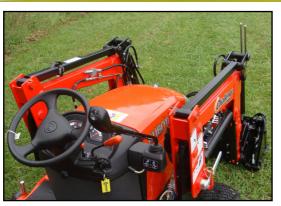

**Guard Option:** Protect the front of your investment.

**Midmount Remotes Kit:** Integrated loader controls utilising host tractor joystick conveniently positioned in the existing control console.

Ref. 980021730 Rev. 1 09/03/2020

## **Control Options**

• Midmount Remotes Kit