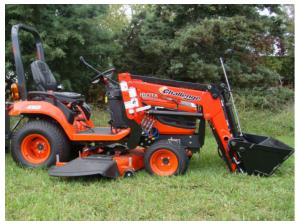

# **KUBDTA BX** BX2350 • BX2360 • BX2370 • BX2660 • BX2670

With Challenge loader packages your farming activities are made easier; designed and engineered tough, in Australia for Australian conditions.

### **Compatible Loaders**

• 1821

Compatible with mower deck