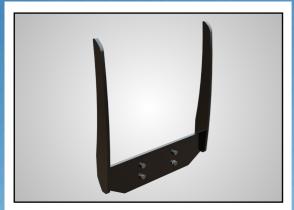

Quality implements by Challenge since 1957.

ABN 63 002 035 529

Ph: (02) 6362 2799

29-31A Leewood Dr ORANGE NSW 2800

www.cih.com.au









# **KUBDTA BX** BX2350 • BX2360 • BX2370 • BX2660 • BX2670

With Challenge loader packages your farming activities are made easier; designed and engineered tough, in Australia for Australian conditions.



**Guard Option:** Protect the front of your investment.





**Midmount Remotes Kit:** Integrated loader controls utilising host tractor joystick conveniently positioned in the existing control console.



Ref. 980021730 Rev. 1 09/03/2020

### **Compatible Loaders**

• 1821

Compatible with mower deck

## **Control Options**

• Midmount Remotes Kit

#### **Front Protection**

• Bump Guard

## Loader Upgrade Options

• 3rd function service

#### Contact your local tractor dealer for model compatibility of all Challenge products and accessories.

The images used in this product media are for demonstration purposes only. Challenge Implements reserves the right to improve specifications and change the design of its products without prior notification.