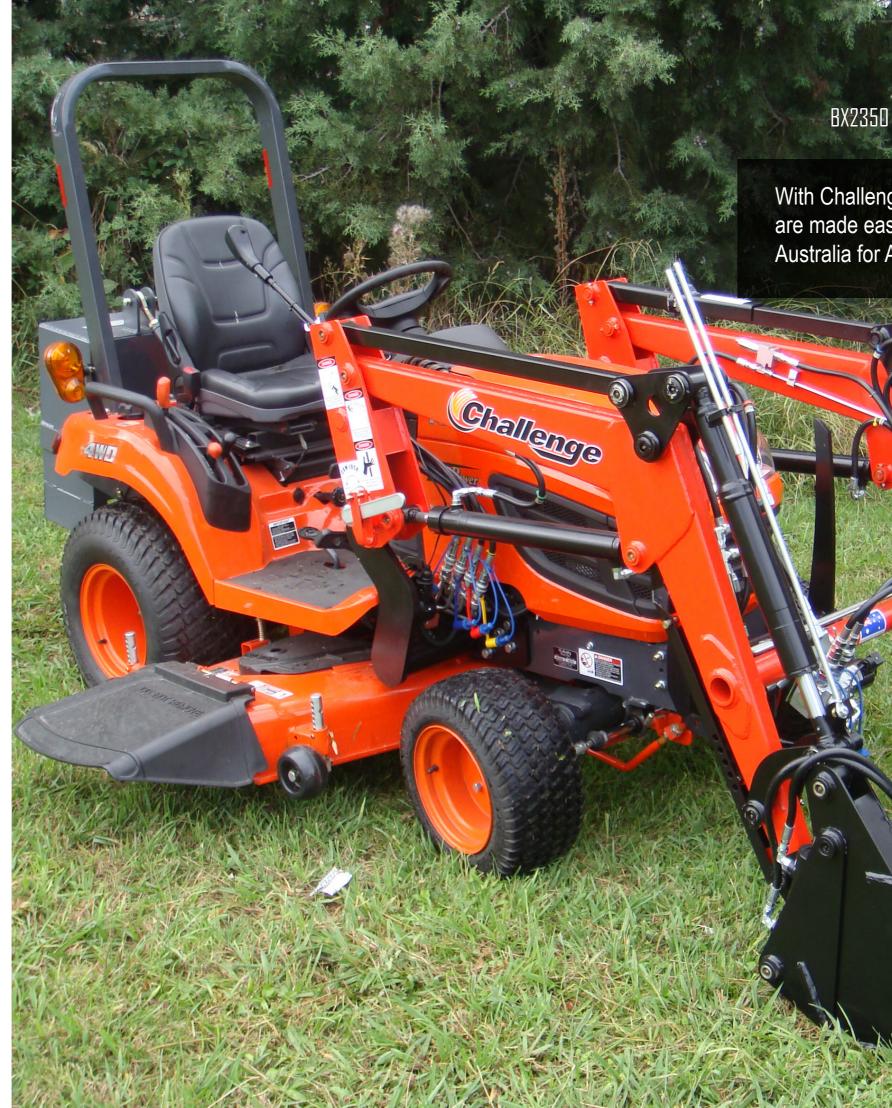

# **KUBDTA BX** BX2350 • BX2360 • BX2370 • BX2660 • BX2670

With Challenge loader packages your farming activities are made easier; designed and engineered tough, in Australia for Australian conditions.

#### **Front Protection**

• Bump Guard