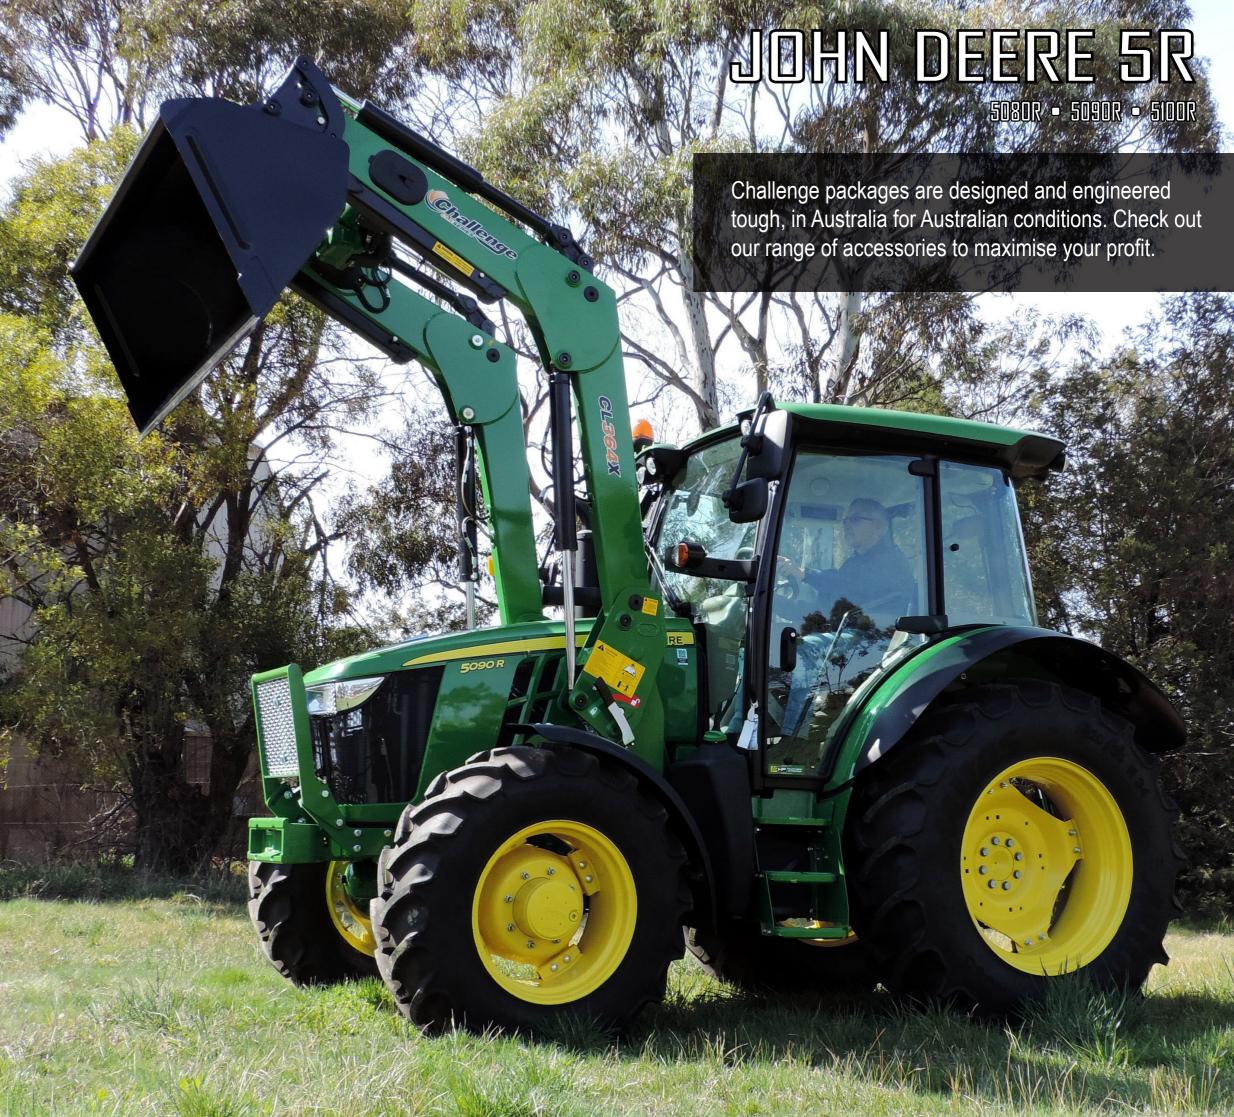

## **Compatible Loaders**

- 3521XW
- CL364X

# Loader Upgrade Options

- 3rd function service
- 4th function service
- Hydro-ride
- Easy lock

*3rd function service is a standard feature of the CLX series loaders.* 

Contact your local tractor dealer for model compatibility of all Challenge products and accessories.