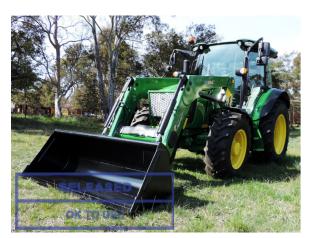

## **Compatible Loaders**

- 3521XW
- CL364X

# Loader Upgrade Options

- 3rd function service
- 4th function service
- Hydro-ride
- Easy lock

*3rd function service is a standard feature of the CLX series loaders.* 

Contact your local tractor dealer for model compatibility of all Challenge products and accessories.