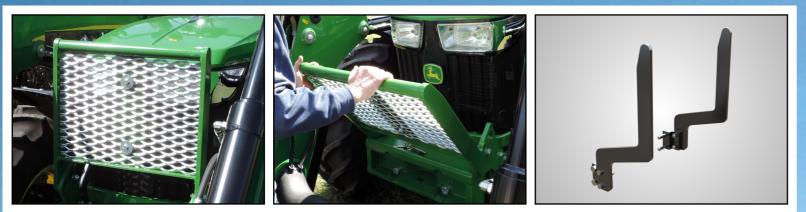

**Guard Options:** Protect the front of your investment with a grille guard or bump guard. The fold down grille guard, provides a more compact and functional design.

**Service Access:** Easy access to all the serviceable parts and components of your tractor, including air filters, oil filters and sump plug.

### **Front Protection**

- Bump Guard
- Grille Guard