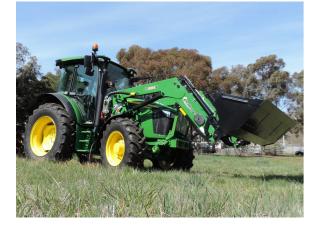

## **Compatible Loaders**

- 3521XW
- CL364X

# Loader Upgrade Options

- 3rd function service
- 4th function service
- Hydro-ride
- Easy lock

*3rd function service is a standard feature of the CLX series loaders.* 

Contact your local tractor dealer for model compatibility of all Challenge products and accessories.