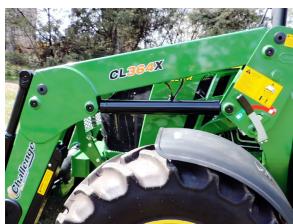

# Loader Upgrade Options

- 3rd function service
- 4th function service
- Hydro-ride
- Easy lock

*3rd function service is a standard feature of the CLX series loaders.* 

Contact your local tractor dealer for model compatibility of all Challenge products and accessories.