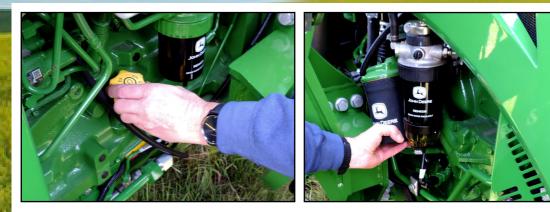

**Guard Options:** Protect the front of your investment with a grille guard or bump guard. The fold down grille guard, provides a more compact and functional design.

**Service Access:** Easy access to all the serviceable parts and components of your tractor, including air filters, oil filters and sump plug.