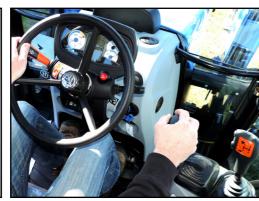

# NEW HOLLAND T4 DUAL COMMAND

T4.85 - T4.95 - T4.105 - T4.115

**Midmount Remotes Kit:** Integrated loader controls utilising host tractor joystick conveniently positioned in the existing control console.

## **Control Options**

• Midmount Remotes Kit

Control options may be upgraded with a multi-coupler.