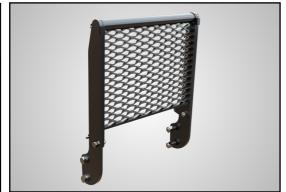

Quality implements by Challenge since 1957.

ABN 63 002 035 529

Ph: (02) 6362 2799

29-31A Leewood Dr ORANGE NSW 2800

www.cih.com.au







# NEW HOLLAND T4 DUAL COMMAND

T4.85 - T4.95 - T4.105 - T4.115









**Midmount Remotes Kit:** Integrated loader controls utilising host tractor joystick conveniently positioned in the existing control console.







**Service Access:** Easy access to all the serviceable parts and components of your tractor, including air filters, oil filters and sump plug.





**Guard Options:** Protect the front of your investment with a grille guard or bump guard.



**Toolbox Relocation:** Convenient storage for tools.



Ref. 980021725 Rev. 1 10/03/2020

#### **Compatible Loaders**

- 3521XW
- CL364X

## **Control Options**

• Midmount Remotes Kit

Control options may be upgraded with a multi-coupler.

#### **Front Protection**

- Bump Guard
- Grille Guard

## **Loader Upgrade Options**

- 3rd function service
- 4th function service
- Hydro-ride
- Easy lock

3rd function service is a standard feature of the CLX series loaders.

Contact your local tractor dealer for model compatibility of all Challenge products and accessories.

The images used in this product media are for demonstration purposes only. Challenge Implements reserves the right to improve spec