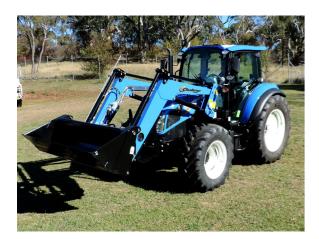

# NEW HOLLAND T4 DUAL COMMAND

T4.85 - T4.95 - T4.105 - T4.115

**Midmount Remotes Kit:** Integrated loader controls utilising host tractor joystick conveniently positioned in the existing control console.

#### **Compatible Loaders**

- 3521XW
- CL364X