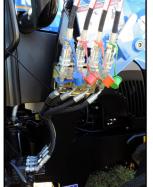

# NEW HOLLAND T4 DUAL COMMAND

T4.85 - T4.95 - T4.105 - T4.115

**Midmount Remotes Kit:** Integrated loader controls utilising host tractor joystick conveniently positioned in the existing control console.

## **Control Options**

• Midmount Remotes Kit

Control options may be upgraded with a multi-coupler.