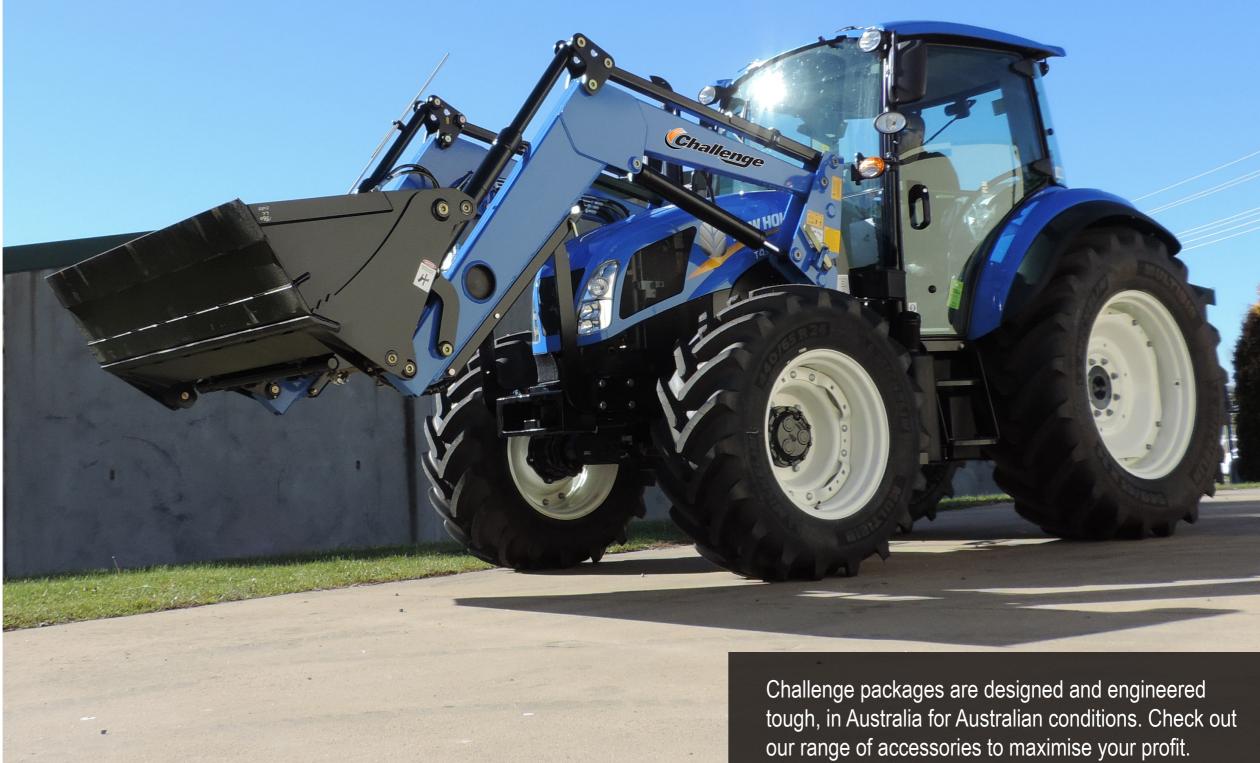

# NEW HOLLAND T4 DUAL COMMAND

T4.85 - T4.95 - T4.105 - T4.115

**Midmount Remotes Kit:** Integrated loader controls utilising host tractor joystick conveniently positioned in the existing control console.

#### **Compatible Loaders**

- 3521XW
- CL364X