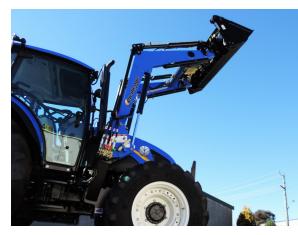

# NEW HOLLAND T4 DUAL COMMAND

T4.85 - T4.95 - T4.105 - T4.115

**Midmount Remotes Kit:** Integrated loader controls utilising host tractor joystick conveniently positioned in the existing control console.

## **Control Options**

• Midmount Remotes Kit

Control options may be upgraded with a multi-coupler.