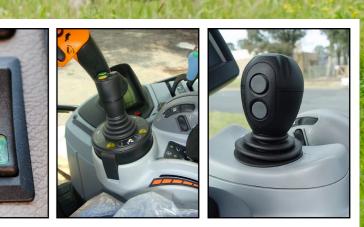

## **Control Options**

- Auxiliary Valve Kit
- Electric Diverter Valve Kit
- Midmount Remotes Kit
- Rear Remotes Kit

Midmount Remotes Kit: Integrated loader controls utilising host tractor joystick conveniently positioned in the existing control console.

Guard Options: Protect the front of your investment with a grille guard or bump guard.

Auxiliary Valve Kit: Multi-position joystick control to suit individual operator requirements. Loader connection is easy with a multi-coupler.

Electric Diverter Valve Kit: Switch between the rear control or the loader control from within the cabin, with a press of a button, increasing your productivity.