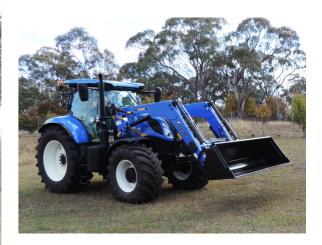

# NEW HOLLAND T7 TIER 4B

CL4

Ser Minipi &

Challeno

T7.175 • T7.190 • T7.210 • T7.225 • T7.230 • T7.245 • T7.260 • T7.270

Engineered for superior strength and aesthetic appeal. Challenge packages come with a full line-up of control options and accessories to maximise your productivity.

### **Compatible Loaders**

- CL424X
- CL425X
- CL455X

Loader packages available with mud guard and front three-point linkage compatibility.