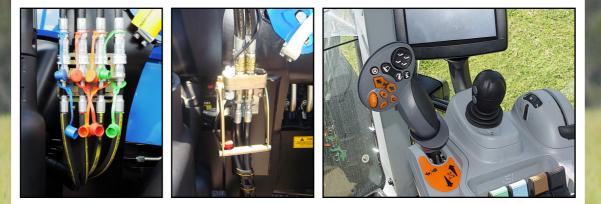

## **Control Options**

- Auxiliary Valve Kit
- Electric Diverter Valve Kit
- Midmount Remotes Kit
- Rear Remotes Kit

#### Control options may be upgraded with a multi-coupler.

Midmount Remotes Kit: Integrated loader controls utilising host tractor joystick conveniently positioned in the existing control console.

Guard Options: Protect the front of your investment with a grille guard or bump guard.

Auxiliary Valve Kit: Multi-position joystick control to suit individual operator requirements. Loader connection is easy with a multi-coupler.

Electric Diverter Valve Kit: Switch between the rear control or the loader control from within the cabin, with a press of a button, increasing your productivity.