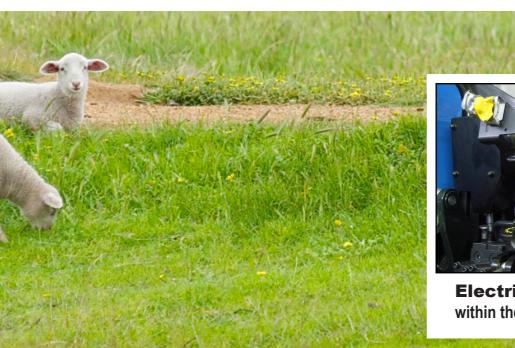

Midmount Remotes Kit: Integrated loader controls utilising host tractor joystick conveniently positioned in the existing control console.

Guard Options: Protect the front of your investment with a grille guard or bump guard.

Auxiliary Valve Kit: Multi-position joystick control to suit individual operator requirements. Loader connection is easy with a multi-coupler.

Electric Diverter Valve Kit: Switch between the rear control or the loader control from within the cabin, with a press of a button, increasing your productivity.