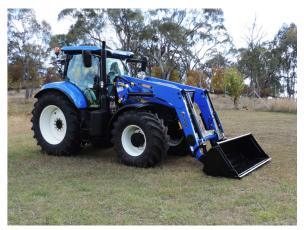

## **Front Protection**

- Bump Guard
- Grille Guard

Bump/grille guards available with front weight carriage compatibility.

## **Loader Upgrade Options**

- 3rd function service
- 4th function service
- Hydro-ride
- Easy lock

**3rd function service is a standard** feature of the CLX series loaders.

Contact your local tractor dealer for model compatibility of all Challenge products and accessories.