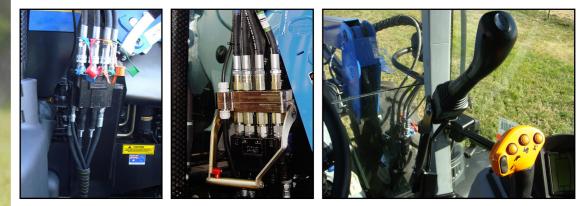

## **Control Options**

- Auxiliary Valve Kit
- Electric Diverter Valve Kit
- Midmount Remotes Kit
- Rear Remotes Kit

Auxiliary Valve Kit: Multi-position joystick control to suit individual operator requirements. Loader connection is easy with a multi-coupler.

Electric Diverter Valve Kit: Switch between the rear control or the loader control from within the cabin, with a press of a button, increasing your productivity.