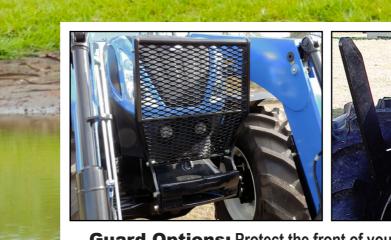

## **Front Protection**

- Bump Guard
- Grille Guard

Bump/grille guards available with front weight carriage compatibility.

Midmount Remotes Kit: Integrated loader controls utilising host tractor joystick conveniently positioned in the existing control console.

Guard Options: Protect the front of your investment with a grille guard or bump guard.