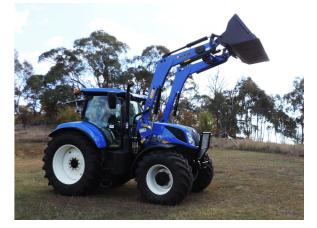

### **Compatible Loaders**

- CL424X
- CL425X
- CL455X

Loader packages available with mud guard and front three-point linkage compatibility.