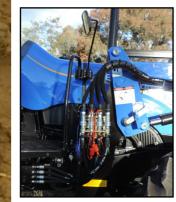

## **Control Options**

- Auxiliary Valve Kit
- Midmount Remotes Kit

**Service Access:** Easy access to all the serviceable parts and components of your tractor, including air filters, oil filters and sump plug.

**Auxiliary Valve Kit:** Multi-position joystick control to suit individual operator requirements.