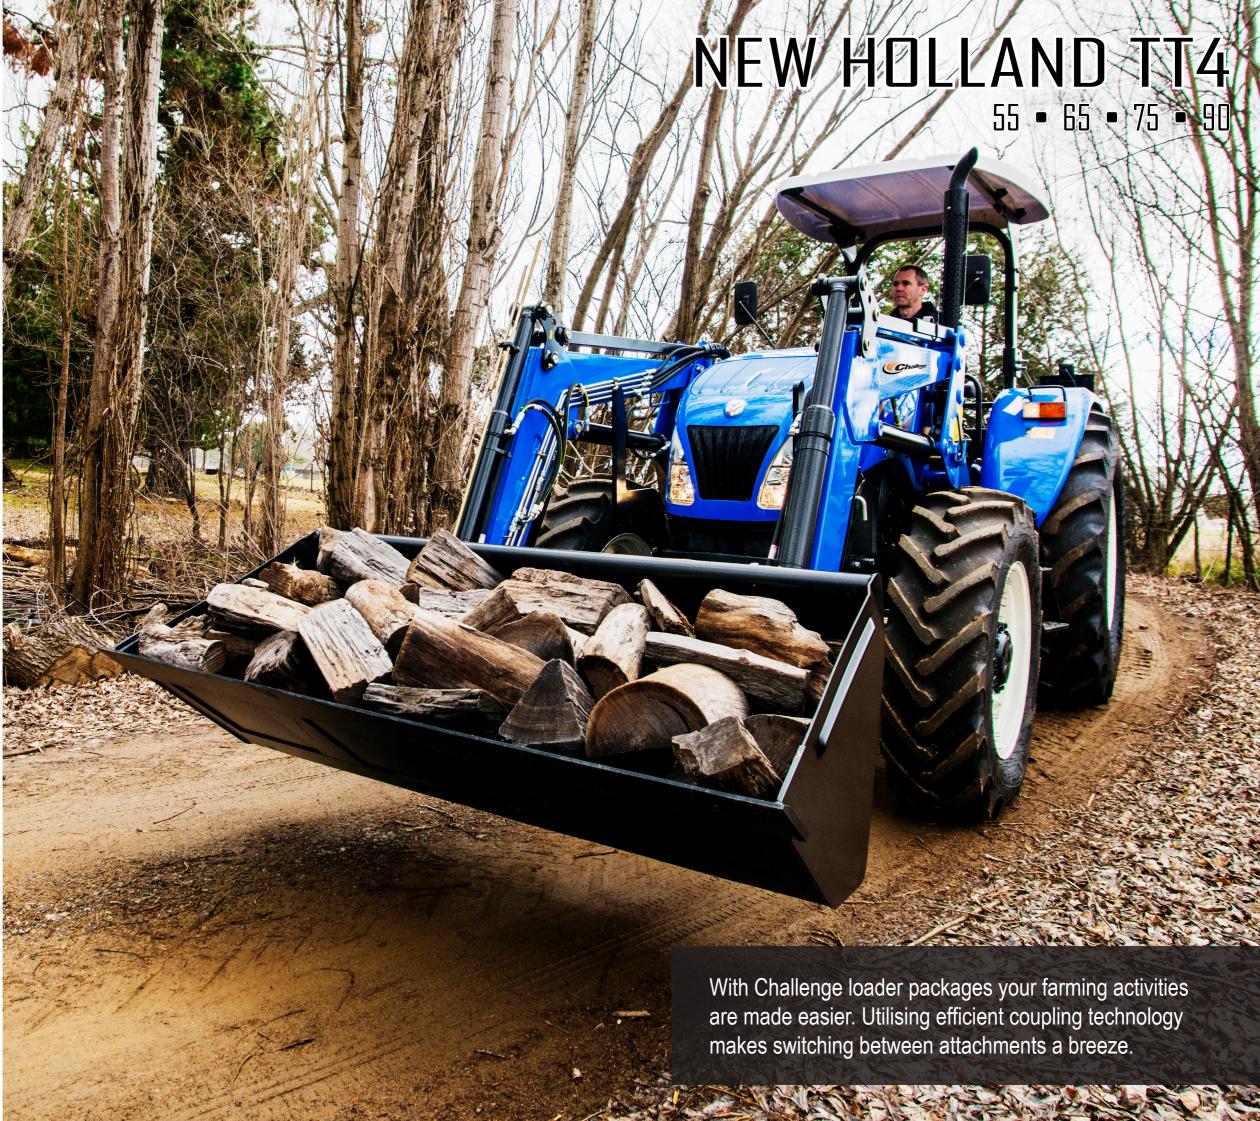

## **Compatible Loaders**

- 3021
- 3221XW
- CL334X

Loader packages available with mud guard compatibility.

## **Loader Upgrade Options**

- 3rd function service
- 4th function service
- Hydro-ride
- Easy lock

3rd function service is a standard feature of the CLX series loaders.

Contact your local tractor dealer for model compatibility of all Challenge products and accessories.