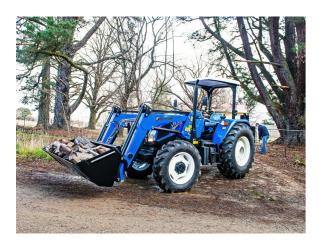

## **Compatible Loaders**

- 3021
- 3221XW
- CL334X

Loader packages available with mud guard compatibility.