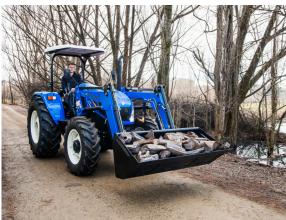

## **Compatible Loaders**

- 3021
- 3221XW
- CL334X

Loader packages available with mud guard compatibility.