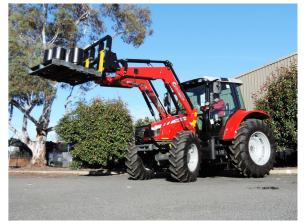

### **Control Options**

Auxiliary Valve Kit

Control options may be upgraded with a multi-coupler.

The images used in this product media are for demonstration purposes only. Challenge Implements reserves the right to improve specifications and change the design of its products

**Auxiliary Valve Kit:** Adjustable joystick control to suit individual operator requirements. Loader connection is easy with a multi-coupler.