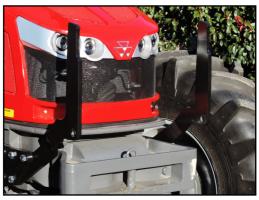

#### **Front Protection**

- Bump Guard
- Grille Guard

Bump/grille guards available with front weight carriage compatibility.

**Guard Options:** Protect the front of your investment with a grille guard or bump guard. The fold down grille guard, provides a more compact and functional design giving you access to all serviceable components of the tractor. The grille can be removed for night work.