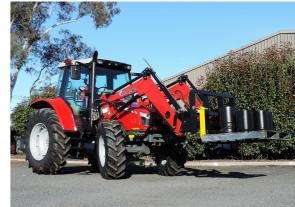

#### **Front Protection**

- Bump Guard
- Grille Guard

Bump/grille guards available with front weight carriage compatibility.

**Guard Options:** Protect the front of your investment with a grille guard or bump guard. The fold down grille guard, provides a more compact and functional design giving you access to all serviceable components of the tractor. The grille can be removed for night work.