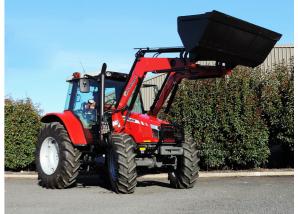

# **Compatible Loaders**

- 3521XW
- 3821XW
- CL364X
- CL394X

Loader packages available with mud guard compatibility.

# **Loader Upgrade Options**

- 3rd function service
- 4th function service
- Hydro-ride
- Easy lock

3rd function service is a standard feature of the CLX series loaders.

Contact your local tractor dealer for model compatibility of all Challenge products and accessories.