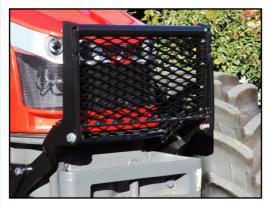

#### **Front Protection**

- Bump Guard
- Grille Guard

Bump/grille guards available with front weight carriage compatibility.

**Guard Options:** Protect the front of your investment with a grille guard or bump guard. The fold down grille guard, provides a more compact and functional design giving you access to all serviceable components of the tractor. The grille can be removed for night work.