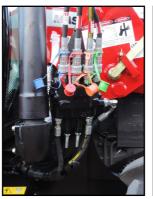

### **Control Options**

Auxiliary Valve Kit

Control options may be upgraded with a multi-coupler.

The images used in this product media are for demonstration purposes only. Challenge Implements reserves the right to improve specifications and change the design of its products

**Auxiliary Valve Kit:** Adjustable joystick control to suit individual operator requirements. Loader connection is easy with a multi-coupler.