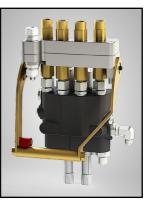

### **Control Options**

Auxiliary Valve Kit

Control options may be upgraded with a multi-coupler.

The images used in this product media are for demonstration purposes only. Challenge Implements reserves the right to improve specifications and change the design of its products

**Auxiliary Valve Kit:** Adjustable joystick control to suit individual operator requirements. Loader connection is easy with a multi-coupler.