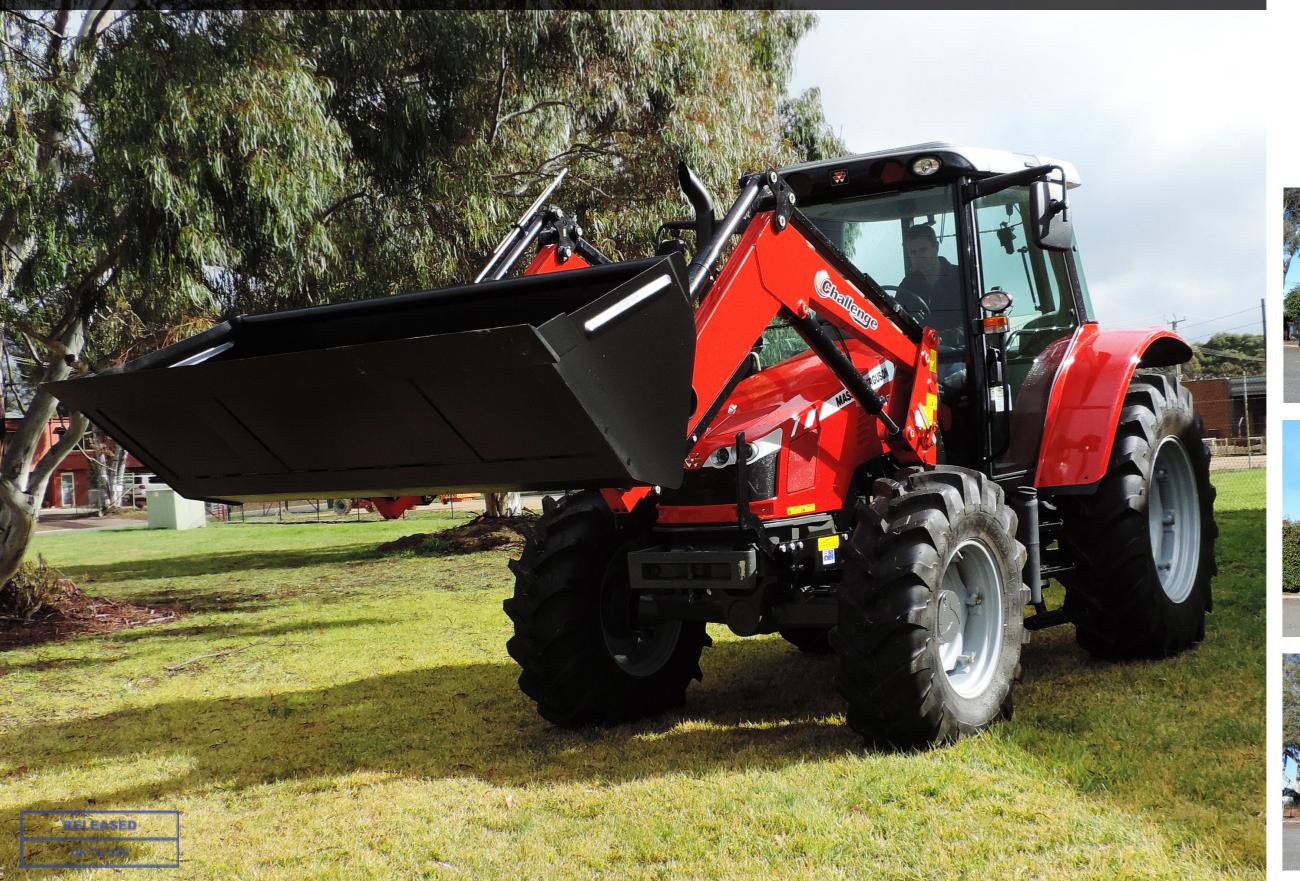

# MASSEY FERGUSON 5400

5420 • 5430 • 5435 • 5440 • 5445 • 5450 • 5455 • 5465

Engineered for superior strength and aesthetic appeal. Challenge packages come with a full line-up of control options and accessories to maximise your productivity.

# **Compatible Loaders**

- 3521XW
- 3821XW
- CL364X
- CL394X

Loader packages available with mud guard compatibility.