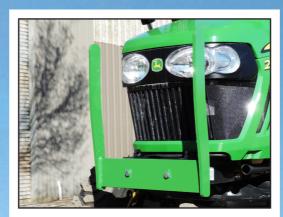

#### **Front Protection**

• Bump Guard

**Guard Option:** Protect the front of your investment.

**Service Access:** Easy access to all the serviceable parts and components of your tractor.