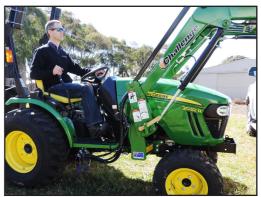

# JOHN DEERE 2R

2025R - 2082R

OK TO USE



are made easier. Utilising efficient coupling technology

makes switching between attachments a breeze.



Quality implements by Challenge since 1957.

ABN 63 002 035 529

Ph: (02) 6362 2799

29-31A Leewood Dr ORANGE NSW 2800

www.cih.com.au







RELEASED



Ref. 980007977 Rev. 1 11/03/2020

## **Compatible Loaders**

1821

# **Control Options**

• Midmount Remotes Kit

#### **Front Protection**

• Bump Guard

## **Loader Upgrade Options**

• 3rd function service

Contact your local tractor dealer for model compatibility of all Challenge products and accessories.







**Midmount Remotes Kit:** Integrated loader controls utilising host tractor joystick conveniently positioned in the existing control console.



**Guard Option:** Protect the front of your investment.





**Service Access:** Easy access to all the serviceable parts and components of your tractor.