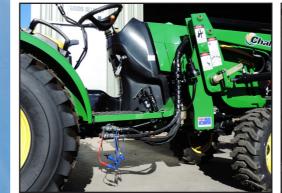

**Guard Option:** Protect the front of your investment.

**Service Access:** Easy access to all the serviceable parts and components of your tractor.