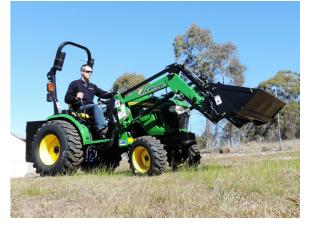

# JOHN DEERE 2R

2025R - 2082R

OK TO USE



are made easier. Utilising efficient coupling technology

makes switching between attachments a breeze.



Quality implements by Challenge since 1957.

ABN 63 002 035 529

Ph: (02) 6362 2799

29-31A Leewood Dr ORANGE NSW 2800

www.cih.com.au







RELEASED



Ref. 980007977 Rev. 1 11/03/2020

## **Compatible Loaders**

1821

# **Control Options**

• Midmount Remotes Kit

#### **Front Protection**

• Bump Guard

## **Loader Upgrade Options**

• 3rd function service

Contact your local tractor dealer for model compatibility of all Challenge products and accessories.







**Midmount Remotes Kit:** Integrated loader controls utilising host tractor joystick conveniently positioned in the existing control console.



**Guard Option:** Protect the front of your investment.





**Service Access:** Easy access to all the serviceable parts and components of your tractor.