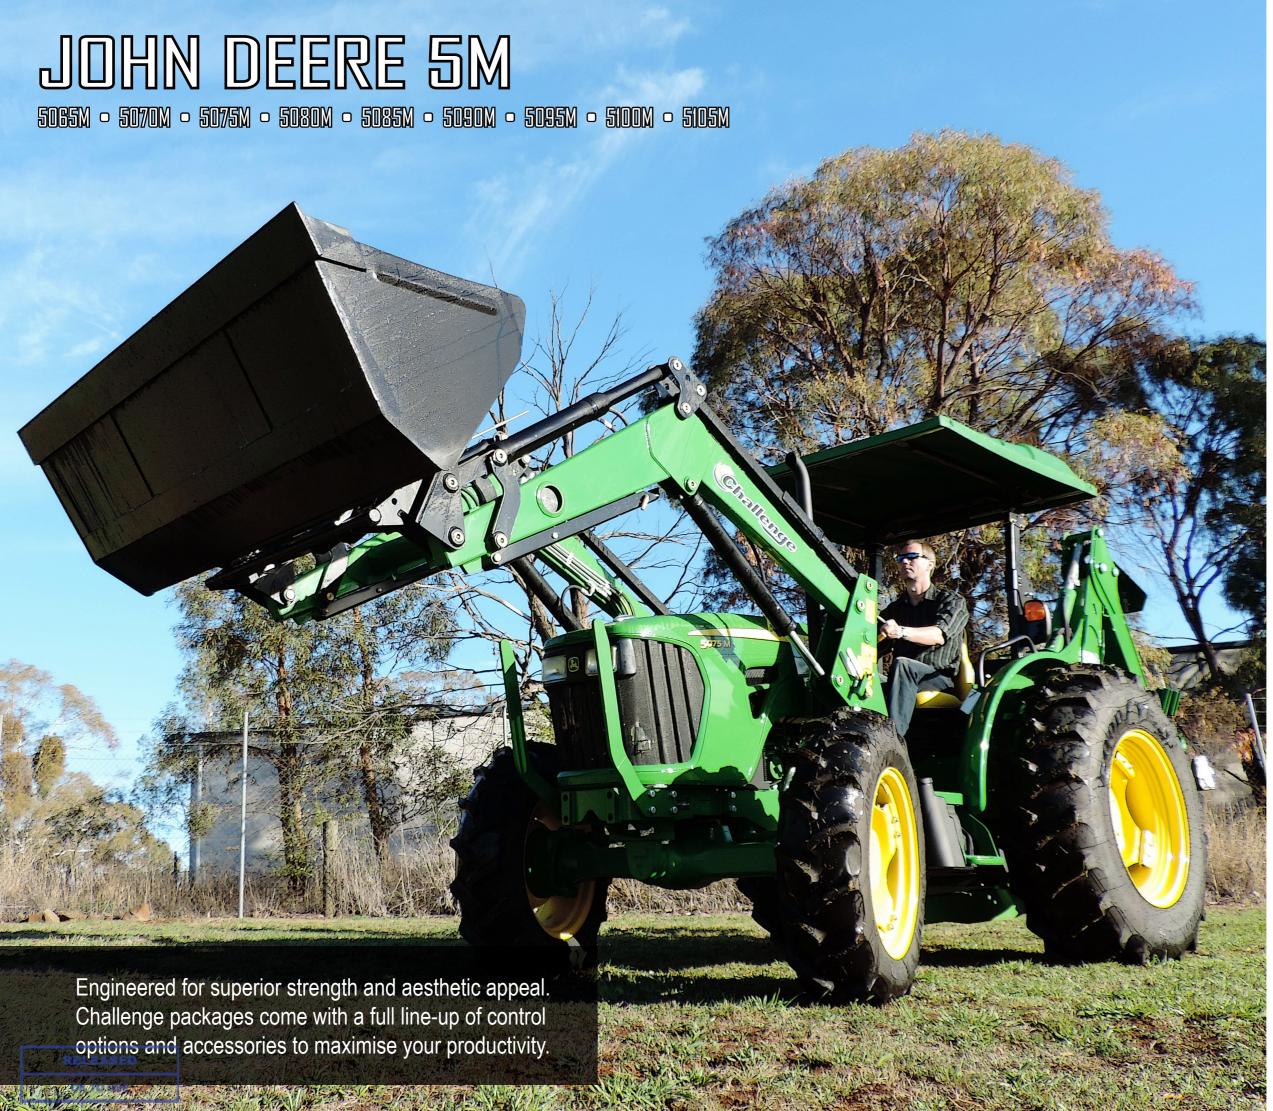

## **Compatible Loaders**

- 3221XW
- 3521XW
- CL334X
- CL364X

Loader packages available with mud guard compatibility.

## **Loader Upgrade Options**

- 3rd function service
- 4th function service
- Hydro-ride
- Easy lock

3rd function service is a standard feature of the CLX series loaders.

Contact your local tractor dealer for model compatibility of all Challenge products and accessories.