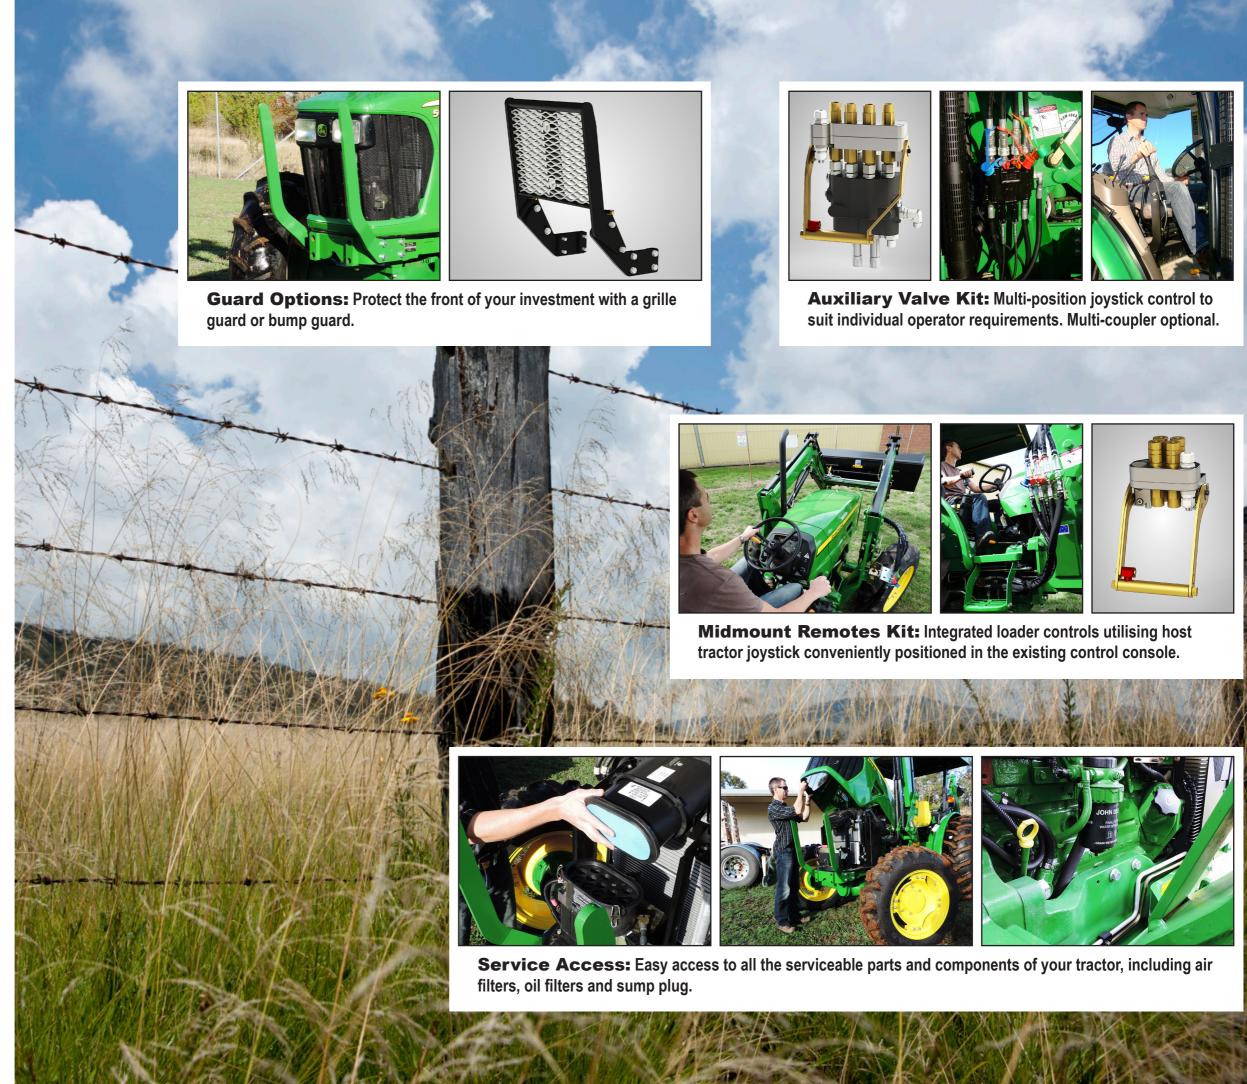

## **Control Options**

- Auxiliary Valve Kit
- Midmount Remotes Kit

Control options may be upgraded with a multi-coupler.

## **Front Protection**

- Bump Guard
- Grille Guard

Bump/grille guards available with front weight carriage compatibility.

## **Loader Upgrade Options**

- 3rd function service
- 4th function service
- Hydro-ride
- Easy lock

3rd function service is a standard feature of the CLX series loaders.

Contact your local tractor dealer for model compatibility of all Challenge products and accessories.