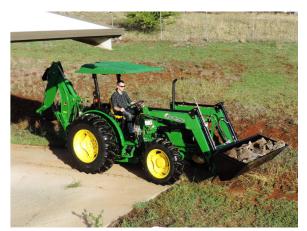

## **Compatible Loaders**

- 3221XW
- 3521XW
- CL334X
- CL364X

Loader packages available with mud guard compatibility.

## **Loader Upgrade Options**

- 3rd function service
- 4th function service
- Hydro-ride
- Easy lock

3rd function service is a standard feature of the CLX series loaders.

Contact your local tractor dealer for model compatibility of all Challenge products and accessories.