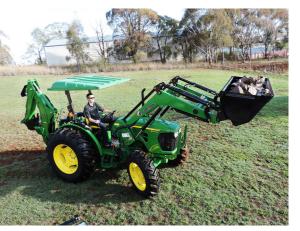

## **Compatible Loaders**

- 3221XW
- 3521XW
- CL334X
- CL364X

Loader packages available with mud guard compatibility.

## **Loader Upgrade Options**

- 3rd function service
- 4th function service
- Hydro-ride
- Easy lock

3rd function service is a standard feature of the CLX series loaders.

Contact your local tractor dealer for model compatibility of all Challenge products and accessories.