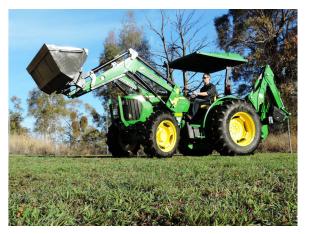

## **Compatible Loaders**

- 3221XW
- 3521XW
- CL334X
- CL364X

Loader packages available with mud guard compatibility.

## **Loader Upgrade Options**

- 3rd function service
- 4th function service
- Hydro-ride
- Easy lock

3rd function service is a standard feature of the CLX series loaders.

Contact your local tractor dealer for model compatibility of all Challenge products and accessories.