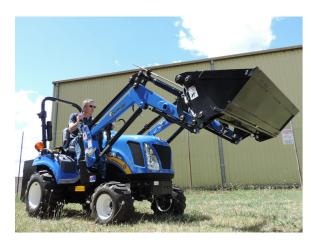

# NEW HOLLAND BOOMER 1020 • BOOMER 1025 • BOOMER 1030

With Challenge loader packages, your farming activities are made easier. Packages are designed and engineered tough in Australia for Australian conditions.

#### **Compatible Loaders**

• 1821

Compatible with mower deck (loader must be removed to attach mower deck).