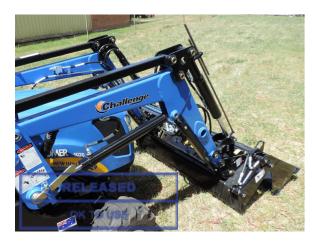

#### **Front Protection**

• Bump Guard

Bump/grille guards available with front weight carriage compatibility.