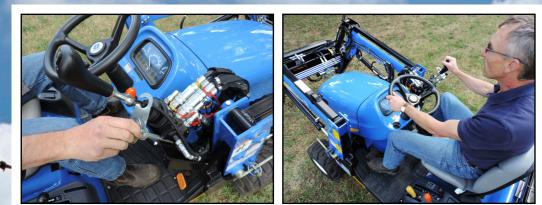

**Auxiliary Valve Kit:** Joystick control positioned to suit operator requirements.

**Service Access:** Easy access to all the serviceable parts and components of your tractor, including air filters, oil filters and sump plug.

## **Control Options**

• Auxiliary Valve Kit