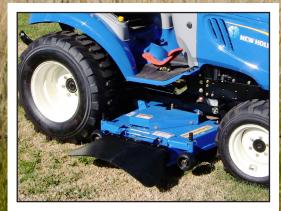

**Tractor Equipment:** Compatible with mower deck.

Ref. 980006799 Rev. 1 02/04/2020

#### **Compatible Loaders**

• 1821

Compatible with mower deck (loader must be removed to attach mower deck).