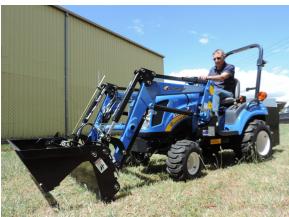

# NEW HOLLAND BOOMER 1020 • BOOMER 1025 • BOOMER 1030

With Challenge loader packages, your farming activities are made easier. Packages are designed and engineered tough in Australia for Australian conditions.

#### **Compatible Loaders**

• 1821

Compatible with mower deck (loader must be removed to attach mower deck).