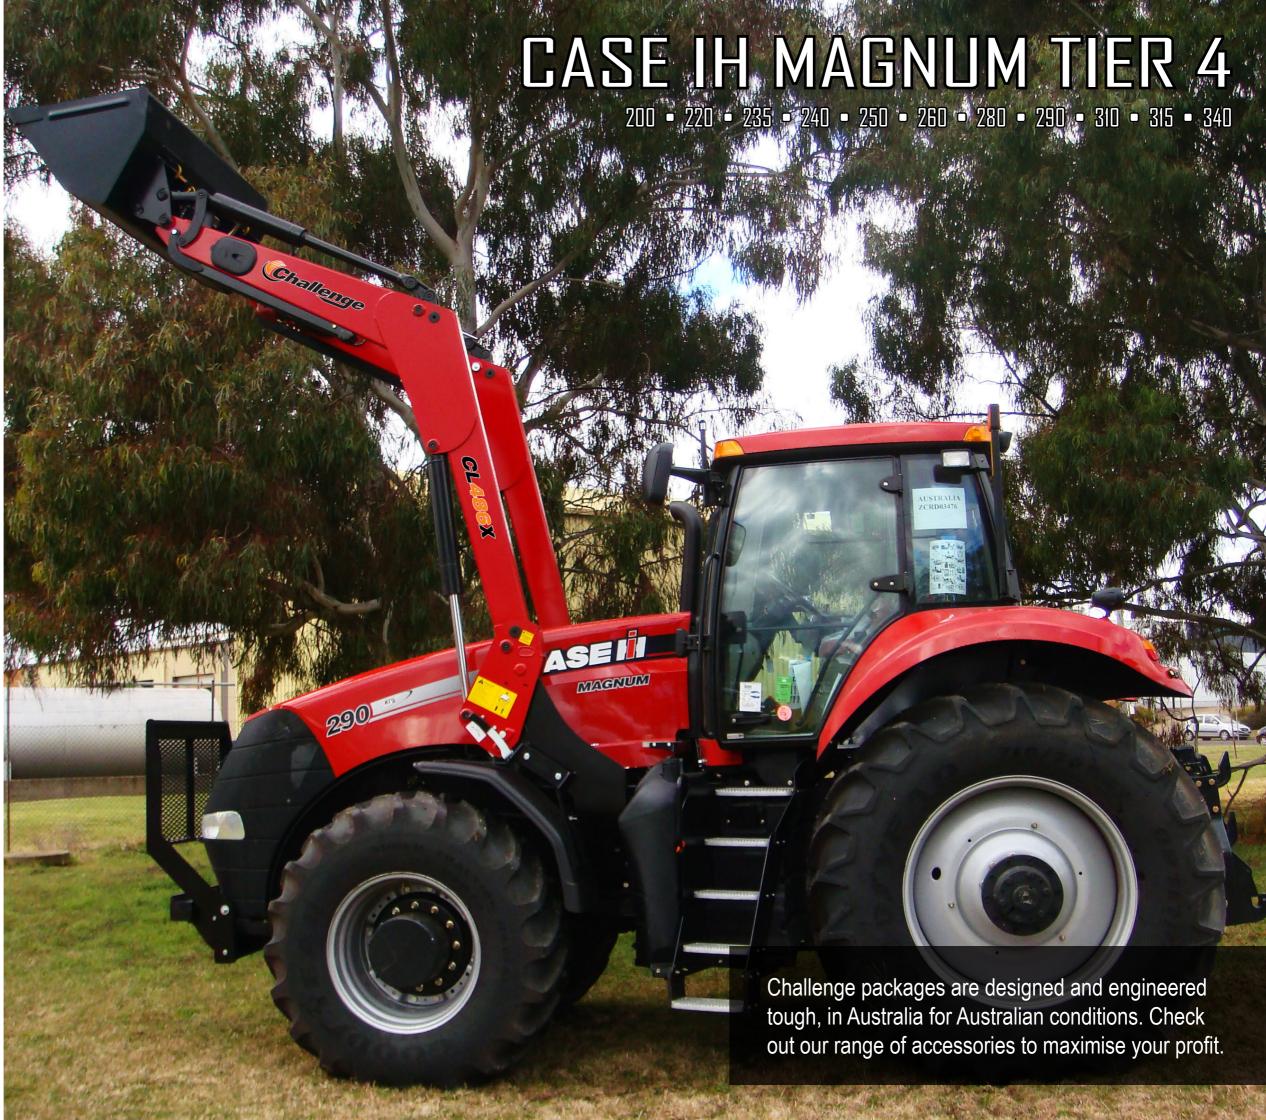

## **Compatible Loaders**

- CL485X
- CL486X

## **Loader Upgrade Options**

- 3rd function service
- 4th function service
- Hydro-ride
- Easy lock

3rd function service is a standard feature of the CLX series loaders.

Contact your local tractor dealer for model compatibility of all Challenge products and accessories.