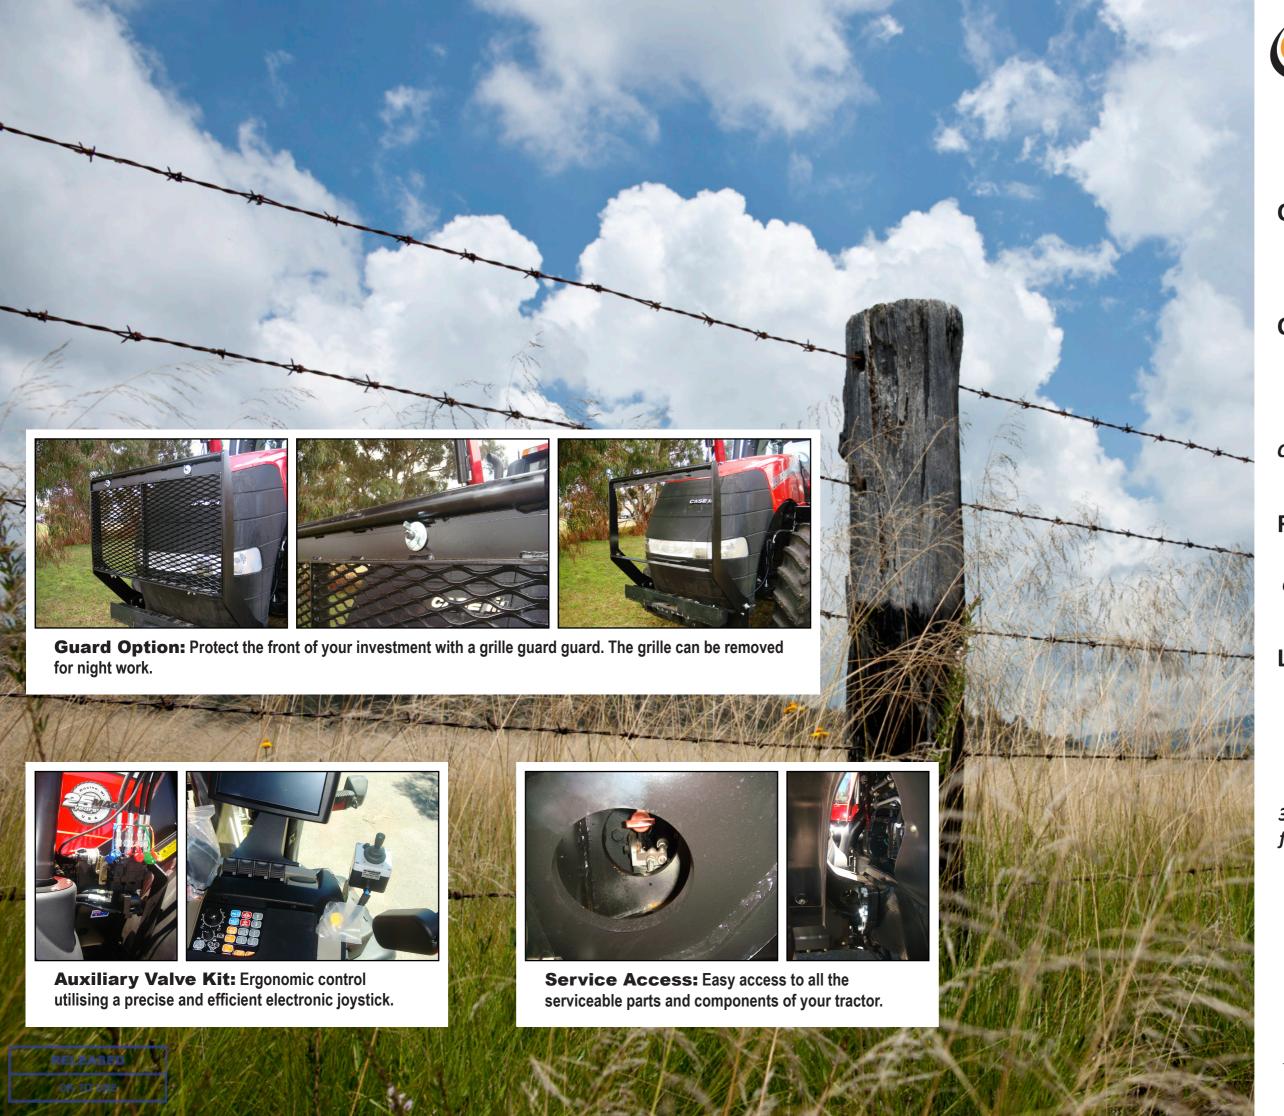

## **Control Options**

- Midmount Remotes Kit
- Auxiliary Valve Kit
- Rear Remotes Kit

Control options may be upgraded with a multi-coupler.

## **Front Protection**

• Grille Guard

Grille guard available with front weight carriage compatibility.