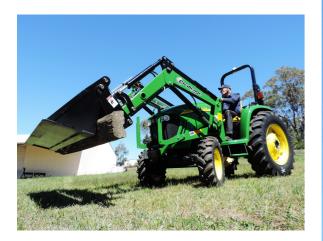

Quality implements by Challenge since 1957.

ABN 63 002 035 529

Ph: (02) 6362 2799

29-31A Leewood Dr ORANGE NSW 2800

www.cih.com.au















**Midmount Remotes Kit:** Integrated loader controls utilising host tractor joystick conveniently positioned in the existing control console.







**Guard Options:** Protect the front of your investment with a grille guard or bump guard. The fold down grille guard, provides a more compact and functional design.







**Service Access:** Easy access to all the serviceable parts and components of your tractor, including air filters, oil filters and sump plug.



Ref. 980006308 Rev. 1 11/03/2020

## **Compatible Loaders**

2821

## **Control Options**

• Midmount Remotes Kit

Control options may be upgraded with a multi-coupler.

## **Front Protection**

- Bump Guard
- Grille Guard

## **Loader Upgrade Options**

- 3rd function service
- 4th function service
- Hydro-ride

Con