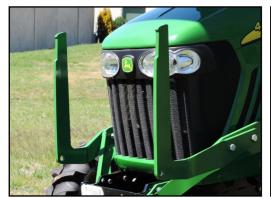

Quality implements by Challenge since 1957.

ABN 63 002 035 529

Ph: (02) 6362 2799

29-31A Leewood Dr ORANGE NSW 2800

www.cih.com.au















**Midmount Remotes Kit:** Integrated loader controls utilising host tractor joystick conveniently positioned in the existing control console.







**Guard Options:** Protect the front of your investment with a grille guard or bump guard. The fold down grille guard, provides a more compact and functional design.







**Service Access:** Easy access to all the serviceable parts and components of your tractor, including air filters, oil filters and sump plug.



Ref. 980006308 Rev. 1 11/03/2020

## **Compatible Loaders**

2821

## **Control Options**

• Midmount Remotes Kit

Control options may be upgraded with a multi-coupler.

## **Front Protection**

- Bump Guard
- Grille Guard

## **Loader Upgrade Options**

- 3rd function service
- 4th function service
- Hydro-ride

Contact your local tractor dealer for model compatibility of all Challenge products and accessories.

The images used in this product media are for demonstratio