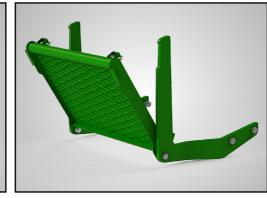

## **Front Protection**

- Bump Guard
- Grille Guard

**Guard Options:** Protect the front of your investment with a grille guard or bump guard. The fold down grille guard, provides a more compact and functional design.

**Service Access:** Easy access to all the serviceable parts and components of your tractor, including air filters, oil filters and sump plug.