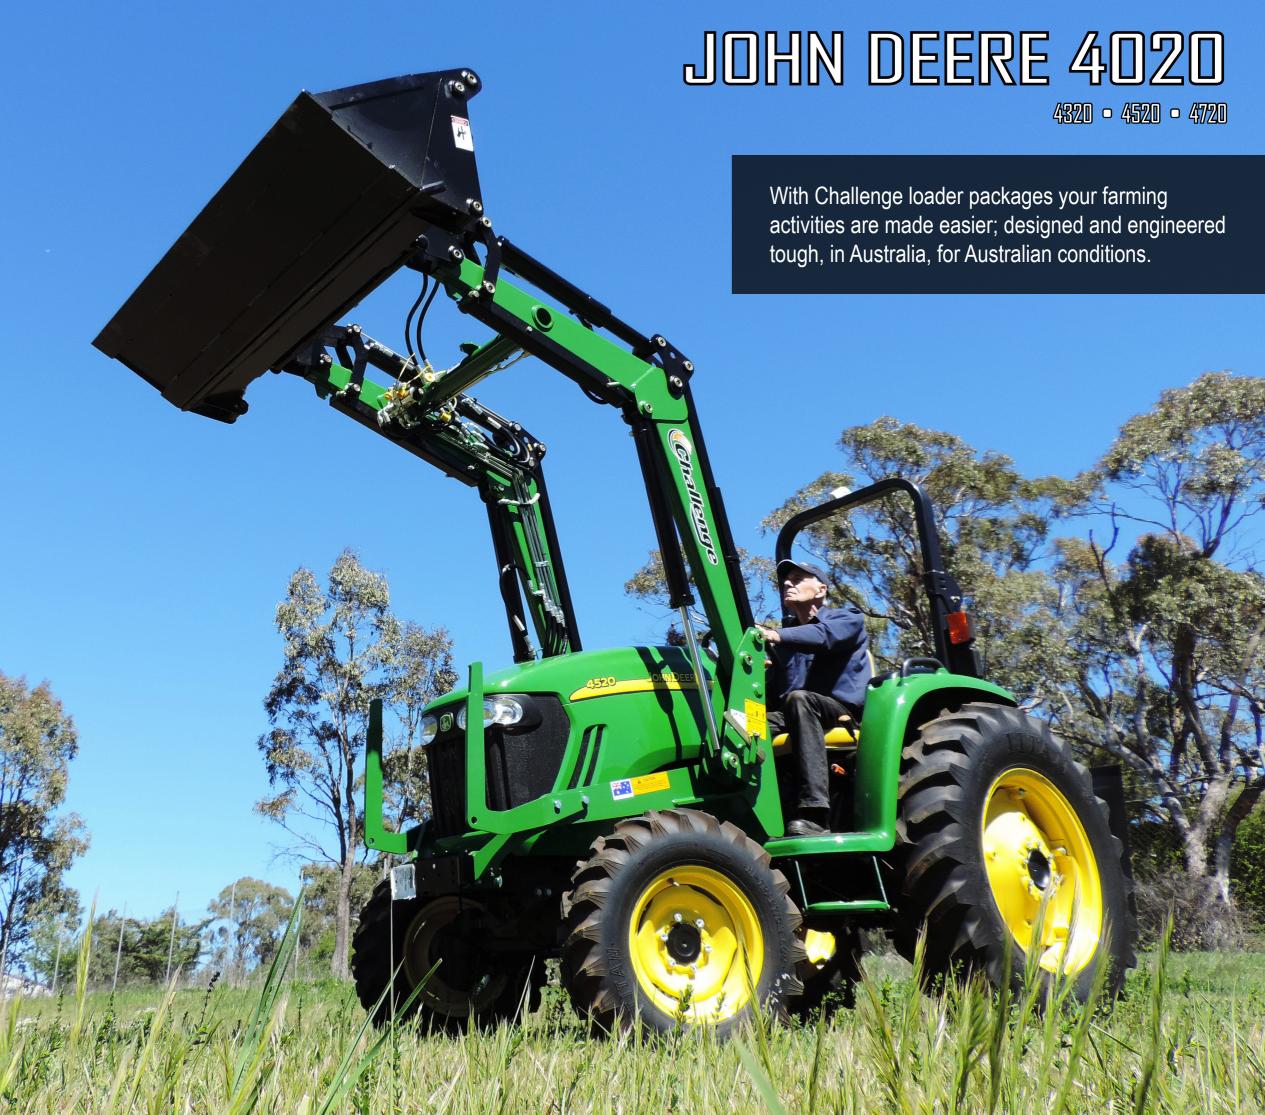

Quality implements by Challenge since 1957.

ABN 63 002 035 529

Ph: (02) 6362 2799

29-31A Leewood Dr ORANGE NSW 2800

www.cih.com.au















**Midmount Remotes Kit:** Integrated loader controls utilising host tractor joystick conveniently positioned in the existing control console.







**Guard Options:** Protect the front of your investment with a grille guard or bump guard. The fold down grille guard, provides a more compact and functional design.







**Service Access:** Easy access to all the serviceable parts and components of your tractor, including air filters, oil filters and sump plug.



Ref. 980006308 Rev. 1 11/03/2020

## **Compatible Loaders**

2821

## **Control Options**

• Midmount Remotes Kit

Control options may be upgraded with a multi-coupler.

## **Front Protection**

- Bump Guard
- Grille Guard

## **Loader Upgrade Options**

- 3rd function service
- 4th function service
- Hydro-ride

Contact y