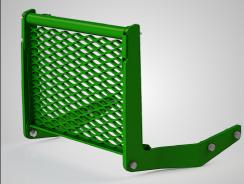

## **Front Protection**

- Bump Guard
- Grille Guard

**Guard Options:** Protect the front of your investment with a grille guard or bump guard. The fold down grille guard, provides a more compact and functional design.

**Service Access:** Easy access to all the serviceable parts and components of your tractor, including air filters, oil filters and sump plug.