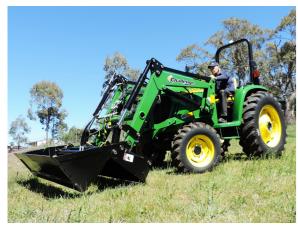

Quality implements by Challenge since 1957.

ABN 63 002 035 529

Ph: (02) 6362 2799

29-31A Leewood Dr ORANGE NSW 2800

www.cih.com.au















**Midmount Remotes Kit:** Integrated loader controls utilising host tractor joystick conveniently positioned in the existing control console.







**Guard Options:** Protect the front of your investment with a grille guard or bump guard. The fold down grille guard, provides a more compact and functional design.







**Service Access:** Easy access to all the serviceable parts and components of your tractor, including air filters, oil filters and sump plug.



Ref. 980006308 Rev. 1 11/03/2020

## **Compatible Loaders**

2821

## **Control Options**

• Midmount Remotes Kit

Control options may be upgraded with a multi-coupler.

## **Front Protection**

- Bump Guard
- Grille Guard

## **Loader Upgrade Options**

- 3rd function service
- 4th function service
- Hydro-ride

Conta