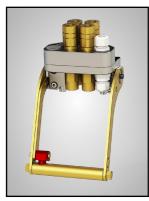

## **Control Options**

• Midmount Remotes Kit

Control options may be upgraded with a multi-coupler.