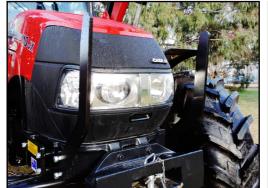

## **Front Protection**

- Bump Guard
- Grille Guard

Bump/grille guards available with front weight carriage compatibility.

**Guard Options:** Protect the front of your investment with a grille guard or bump guard. The fold down grille guard, provides a more compact and functional design.