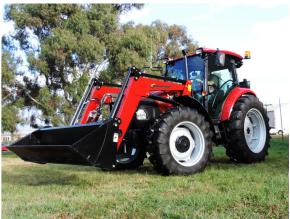

## **Compatible Loaders**

- 3021
- 3221XW
- 3521XW
- CL334X
- CL364X

Loader packages available with mud guard compatibility.