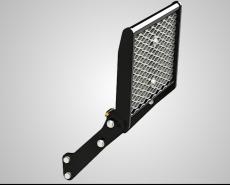

## **Front Protection**

- Bump Guard
- Grille Guard

Bump/grille guards available with front weight carriage compatibility.

**Guard Options:** Protect the front of your investment with a grille guard or bump guard. The fold down grille guard, provides a more compact and functional design.