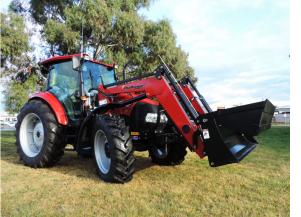

## **Compatible Loaders**

- 3021
- 3221XW
- 3521XW
- CL334X
- CL364X

Loader packages available with mud guard compatibility.