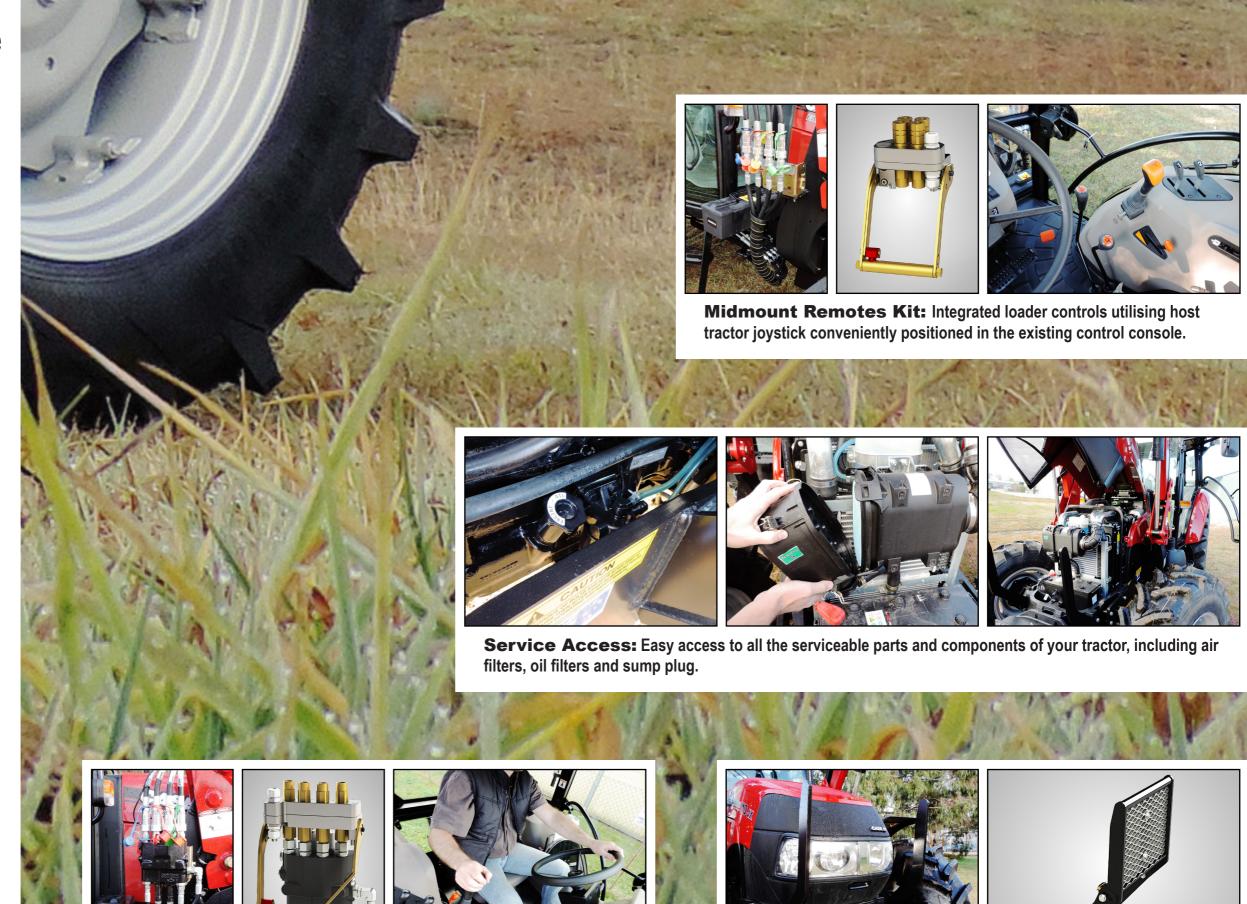

## **Control Options**

- Auxiliary Valve Kit
- Midmount Remotes Kit
- Rear Remotes Kit

Control options may be upgraded with a multi-coupler.