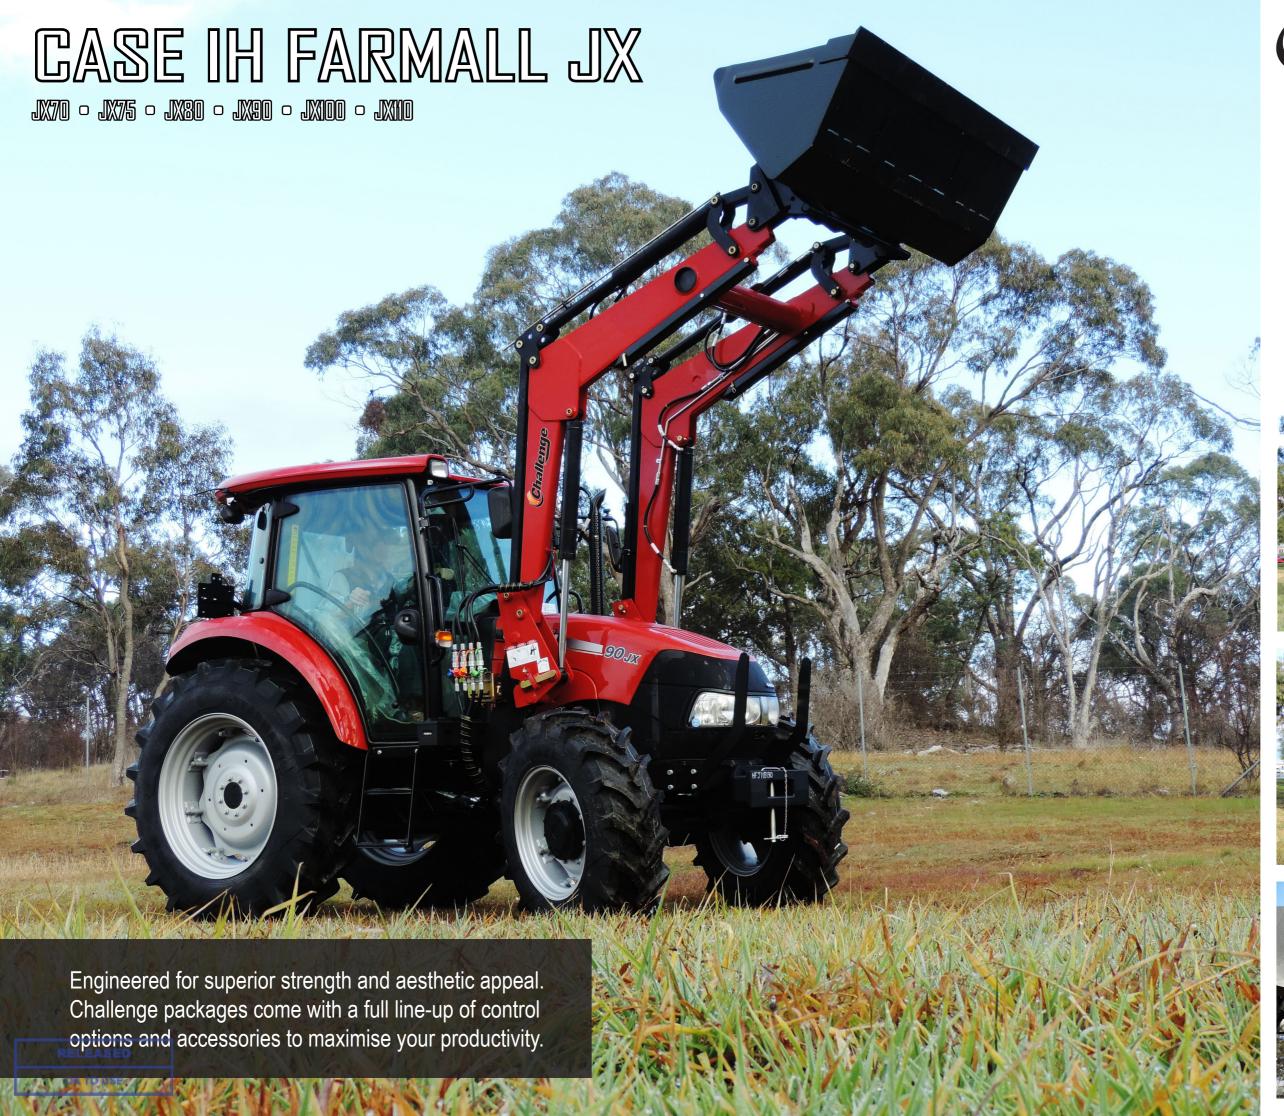

## **Compatible Loaders**

- 3021
- 3221XW
- 3521XW
- CL334X
- CL364X

Loader packages available with mud guard compatibility.

## **Loader Upgrade Options**

- 3rd function service
- 4th function service
- Hydro-ride
- Easy lock

3rd function service is a standard feature of the CLX series loaders.

**Contact your local tractor** dealer for model compatibility of all Challenge products and accessories.

**Guard Options:** Protect the front of your investment with a grille guard or bump guard. The fold down grille guard, provides a more compact and functional design.