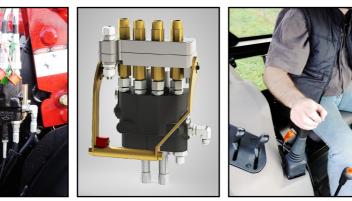

## **Control Options**

- Auxiliary Valve Kit
- Midmount Remotes Kit
- Rear Remotes Kit

Control options may be upgraded with a multi-coupler.