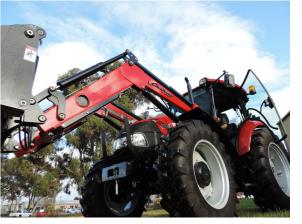

## **Compatible Loaders**

- 3021
- 3221XW
- 3521XW
- CL334X
- CL364X

Loader packages available with mud guard compatibility.