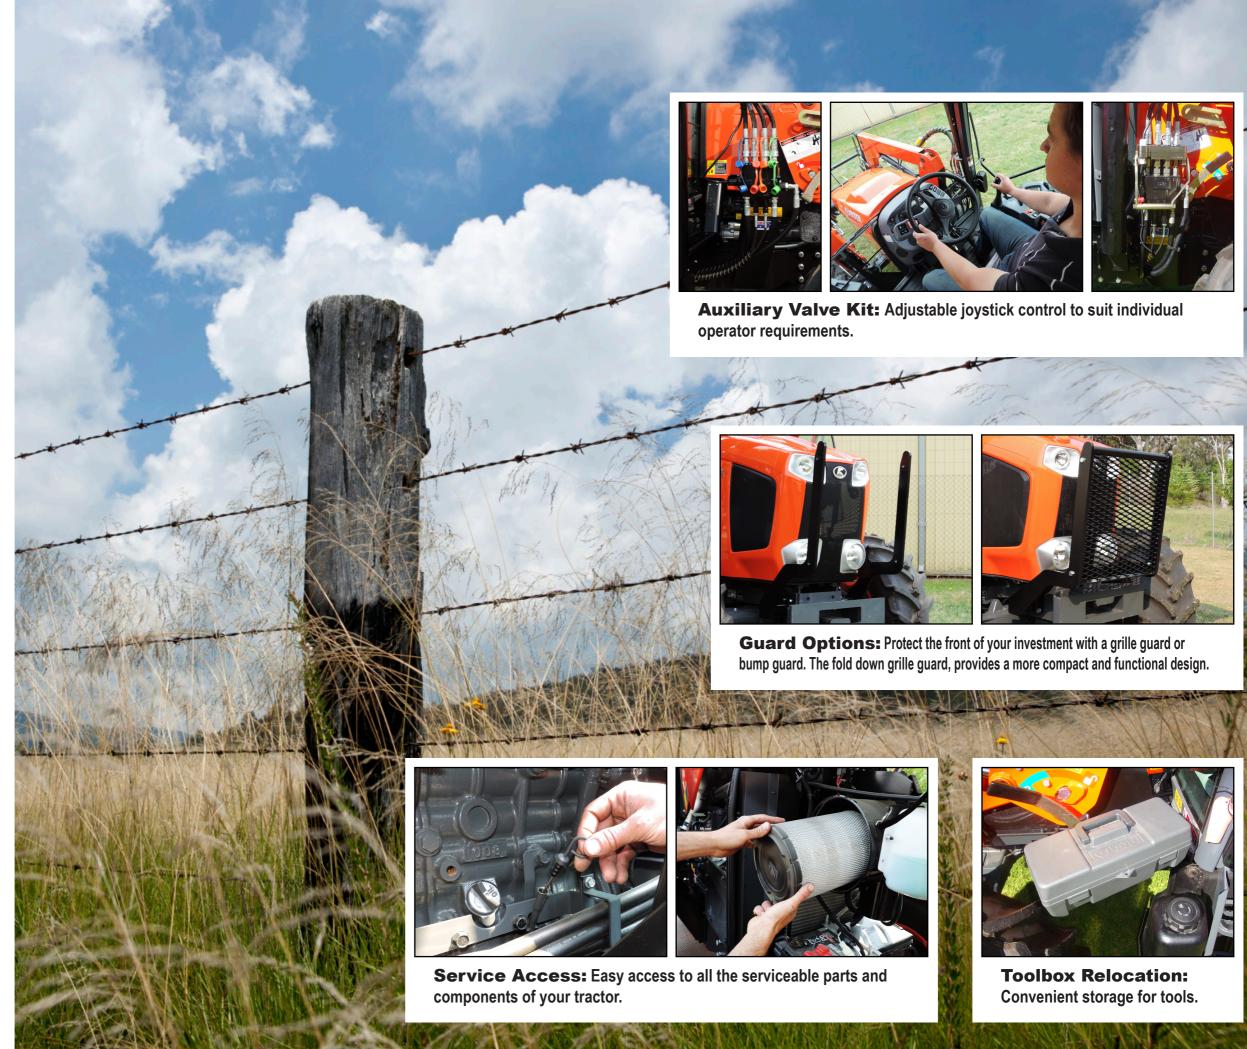

## **Control Options**

- Auxiliary Valve Kit
- Rear Remotes Kit

Control options may be upgraded with a multi-coupler.

## **Front Protection**

- Bump Guard
- Grille Guard

Bump/grille guards available with front weight carriage compatibility.