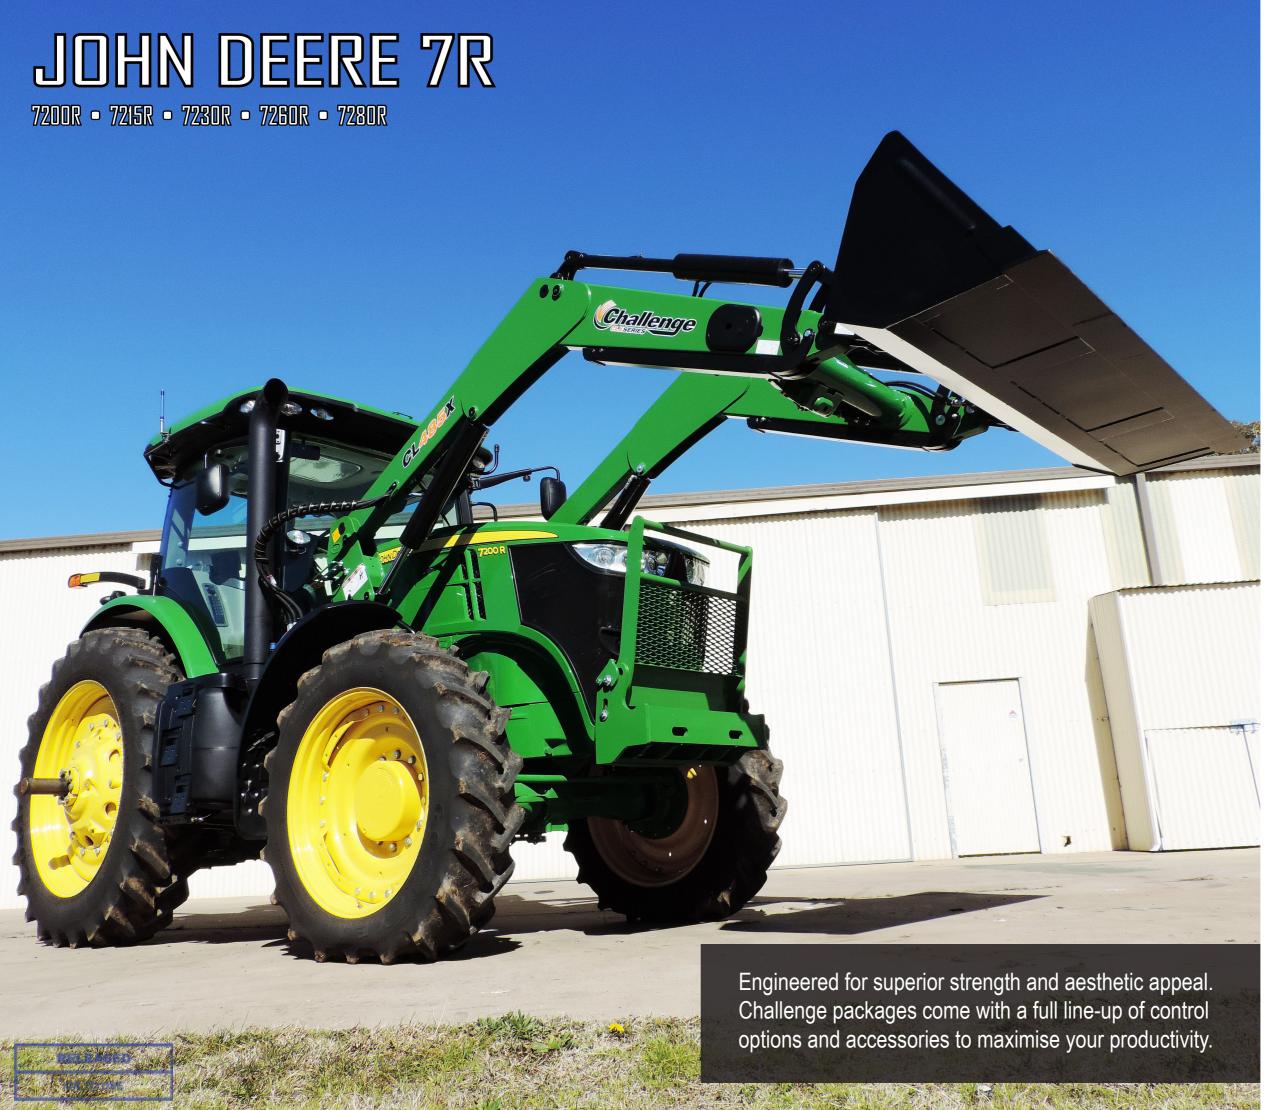

## **Compatible Loaders**

CL485X

Loader packages available with mud guard compatibility.

## **Front Protection**

Grille Guard

Grille guards available with front weight carriage compatibility.

## **Loader Upgrade Options**

- 3rd function service
- 4th function service
- Hydro-ride
- Easy lock

3rd function service is a standard feature of the CLX series loaders.

Contact your local tractor dealer for model compatibility of all Challenge products and accessories.