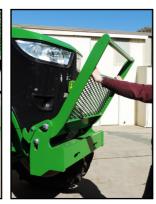

## **Front Protection**

Grille Guard

Grille guards available with front weight carriage compatibility.

**Guard Options:** Protect the front of your investment with a grille guard. The fold down grille guard, provides a more compact and functional design giving you access to all serviceable components of the tractor.