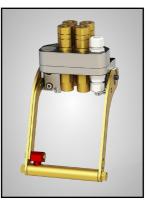

## **Control Options**

- Auxiliary Valve Kit (with Electric Joystick)
- Midmount Remotes Kit
- Rear Remotes Kit

Control options may be upgraded with a multi-coupler.

The images used in this product media are for demonstration purposes only. Challenge Implements reserves the right to improve specifications and change the design of its products

**Auxiliary Valve Kit:** Electric joystick control positioned to suit operator requirements. Loader connection is easy with a multi-coupler.