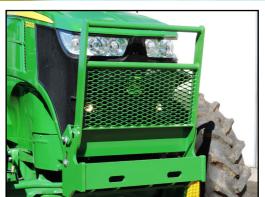

## **Front Protection**

Grille Guard

Grille guards available with front weight carriage compatibility.

**Guard Options:** Protect the front of your investment with a grille guard. The fold down grille guard, provides a more compact and functional design giving you access to all serviceable components of the tractor.