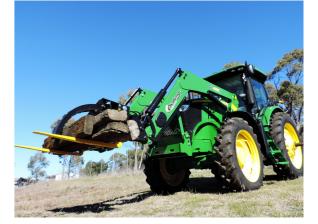

## **Loader Upgrade Options**

- 3rd function service
- 4th function service
- Hydro-ride
- Easy lock

3rd function service is a standard feature of the CLX series loaders.

Contact your local tractor dealer for model compatibility of all Challenge products and accessories.