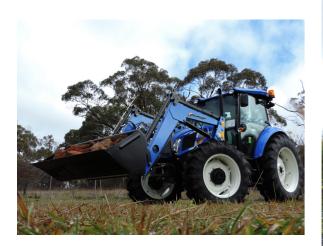

## **Compatible Loaders**

- 3021
- 3221XW
- 3521XW
- CL334X
- CL364X

Loader Packages available with mud guard compatability.

## Loader Upgrade Options

- 3rd function service
- 4th function service
- Hydro-ride
- Easy lock

*3rd function service is a standard feature of the CLX series loaders.* 