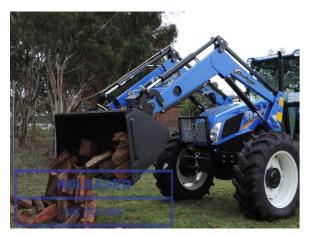

## **Compatible Loaders**

- 3021
- 3221XW
- 3521XW
- CL334X
- CL364X

Loader Packages available with mud guard compatability.

## Loader Upgrade Options

- 3rd function service
- 4th function service
- Hydro-ride
- Easy lock

*3rd function service is a standard feature of the CLX series loaders.* 