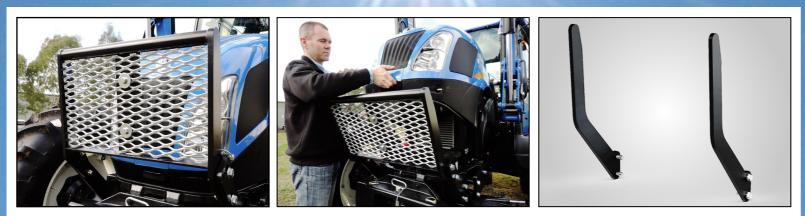

# NEW HOLLAND TD5 TD5.65 • TD5.75 • TD5.80 • TD5.90 • TD5.100 • TD5.110

**Guard Options:** Protect the front of your investment with a grille guard or bump guard. The fold down grille guard creates a more compact and functional design.

### **Front Protection**

- Bump Guard
- Grille Guard

Bump/grille guards available with front weight carriage compatibility.