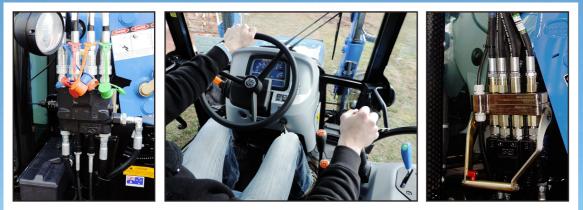

**Auxiliary Valve Kit:** Console integrated joystick control to suit operator requirements. Loader connection is easy with a multi-coupler.

**Service Access:** Easy access to all the serviceable parts and components of your tractor, including air filters, oil filters and sump plug.

## **Control Options**

- Auxiliary Valve Kit
- Midmount Remotes Kit
- Rear Remotes Kit

Control options may be upgraded with a multi-coupler.