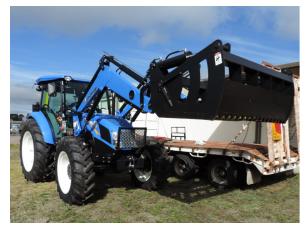

**Auxiliary Valve Kit:** Console integrated joystick control to suit operator requirements. Loader connection is easy with a multi-coupler.

**Service Access:** Easy access to all the serviceable parts and components of your tractor, including air filters, oil filters and sump plug.

## **Control Options**

- Auxiliary Valve Kit
- Midmount Remotes Kit
- Rear Remotes Kit

Control options may be upgraded with a multi-coupler.