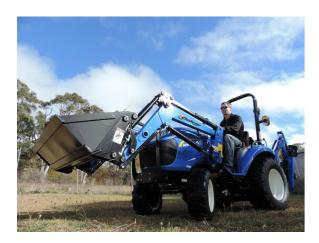

## **Compatible Loaders**

- 1821
- 2421
- 2721

Compatible with mower deck or backhoe (loader must be removed to attach mower deck).

## **Loader Upgrade Options**

- 3rd function service
- Hydro-ride

Contact your local tractor dealer for model compatibility of all Challenge products and accessories.

The images used in this product media are for demonstration purposes only. Challenge Implements reserves the right to improve specifications and change the design of its products without prior notification.