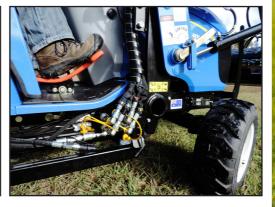

**Service Access:** Easy access to all the serviceable parts and components of your tractor, including air filters, oil filters and sump plug.

**Auxiliary Valve Kit:** Ergonomic joystick control.

**Midmount Remotes Kit:** Integrated loader controls utilising host tractor joystick.

## **Control Options**

- Auxiliary Valve Kit
- Midmount Remotes Kit