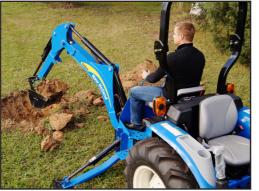

## **Compatible Loaders**

- 1821
- 2421
- 2721

Compatible with mower deck or backhoe (loader must be removed to attach mower deck).