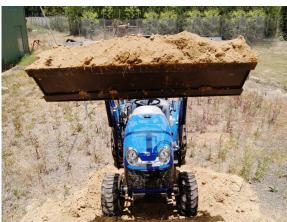

## **Compatible Loaders**

- 1821
- 2421
- 2721

Compatible with mower deck or backhoe (loader must be removed to attach mower deck).