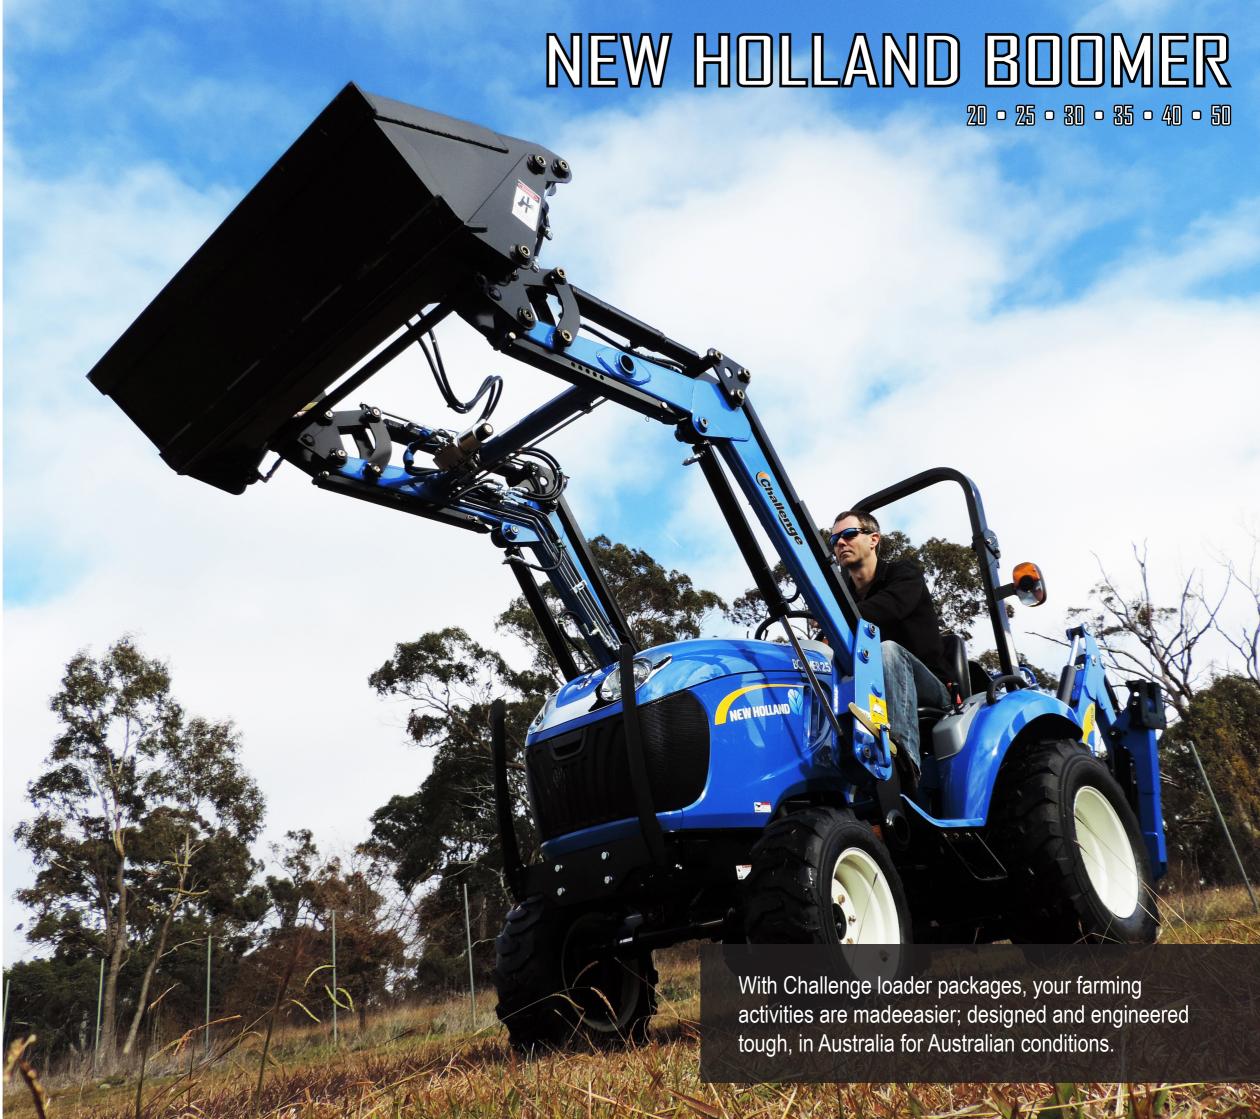

## **Compatible Loaders**

- 1821
- 2421
- 2721

Compatible with mower deck or backhoe (loader must be removed to attach mower deck).

## **Loader Upgrade Options**

- 3rd function service
- Hydro-ride

Contact your local tractor dealer for model compatibility of all Challenge products and accessories.

The images used in this product media are for demonstration purposes only. Challenge Implements reserves the right to improve specifications and change the design of its products without prior notification.