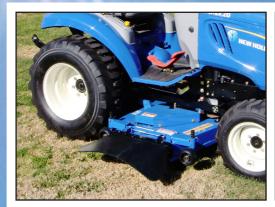

## **Compatible Loaders**

- 1821
- 2421
- 2721

Compatible with mower deck or backhoe (loader must be removed to attach mower deck).